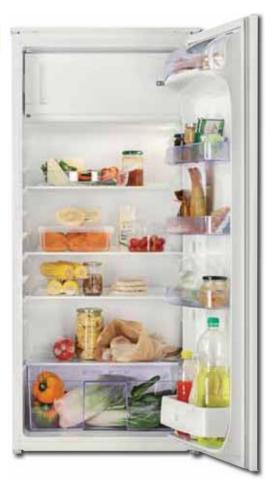

# 80

| Fridge-freezers                   | 85 |
|-----------------------------------|----|
| In-Column Fridges and Freezers    | 89 |
| Under Counter Fridge and Freezers | 93 |
| How they compare                  | 95 |