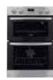

# **COOKING: BUILT-IN/UNDER COUNTER DOUBLE OVENS**

# **ZOD35561XK**

Two cavities provides you with more space and gives you the option to bake and grill at the same

Thermaflow® fan cooking ensures no transfer of flavour from one dish to another. Lower cooking temperatures and shorter cooking times, help you save time and money.

# **Specifications**

- Rotary oven controls
- Fully programmable timer with amber LEDs
- Clean 'n' clear enamel interior in both ovens
- Air cooled double glazed door

# **Top Oven Functions**

- 5 top oven features, including: Economy variable grill Conventional cooking Bottom heat

Top heat

- 1 oven shelf

# **Main Oven Functions**

- 2 main oven functions: Thermaflow® fan operated cooking Defrost
- Full width grill/meat pan
- 2 oven shelves
- Please ensure you always grill with the oven door closed for safety and economy

### **Colour Options**

ZOD35561XK - Stainless Steel ZOD35561WK - White

For installation diagrams see page 36 For installation diagrams see page 36