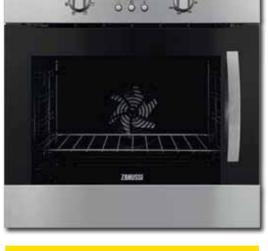

# **ZOP37902XK**

Imagine an oven that cleans itself! At the touch of a button this pyrolytic oven cleans itself, leaving behind only a fine ash, which can be simply wiped away.

The temperature of the door and frame on this oven always stay safely low.

# **Specifications**

- Extra large 74 litre oven capacity
- Fully programmable oven timer with amber LEDs
- Thermaflow® fan cooking, saving you time
- Multifunction oven, including Pizza oven and Thermal grilling
- Fan controlled defrosting
- Full variable grill
- 2 oven shelves
- Bright oven light
- Air cooled triple glazed door
- Please ensure you always grill with the oven door closed for safety and economy