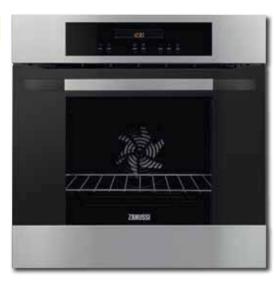

# **ZOP38903XD**

Imagine an oven that cleans itself! At the touch of a button this pyrolytic oven cleans itself, leaving behind only a fine ash, which can be simply wiped away.

Make cooking a more enjoyable part of your life with a multifunction oven, which combines the benefits of the fan and conventional oven for added flexibility.

- Extra large 74 litre oven capacity
- Fully programmable oven timer with amber LEDs
- Thermaflow® fan cooking, saving you time
- Simple push button digital controls with large
- Multifunction oven, including Pizza oven and Thermal grilling
- Fan controlled defrosting
- Full variable grill
- Fast heat-up function
- Air cooled quadruple glazed door
- 2 oven shelves
- Bright oven light
- Child lock for added safety
- Please ensure you always grill with the oven door closed for safety and economy