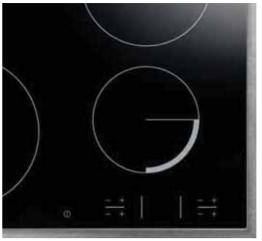

# Induction

Induction has all the benefits of easy to clean ceramic, together with the fastest, most responsive cooking, whether you are cooking pasta or melting chocolate. Induction works by creating a magnetic field between the hob and the saucepan - this means that the pan heats, not the hob so it's really safe to use and so easy to clean, the ultimate convenience in hob cooking.

# **Touch Control**

Welcome to the cutting edge of hob technology; many of Zanussi's hobs now feature electronic touch controls with digital displays which not only make the operation easier but will offer you a larger choice of power levels, giving you total control.

### **Timers**

When time is of the essence, individual hob timers can be set so you know exactly when your food is cooked and dinner will be ready.

# Safety

We understand the importance of safety within the kitchen which is why our models have a residual heat warning when the hob is still hot. Some models also have a safety lock to prevent settings being changed.