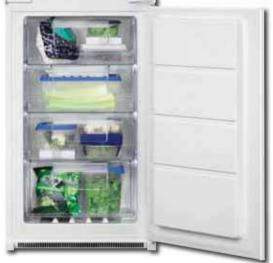

# **Main Oven Functions**

- 2 main oven functions: Thermaflow® fan operated cooking Defrost
- Full width grill/meat pan
- 2 oven shelves
- Please ensure you always grill with the oven door closed for safety and economy

# **Top Oven Functions**

- 7 top oven features: Conventional cooking Economy variable grilling Bottom heat
- Top heat - 1 oven shelf

# **ZOF35501XK**

Thermaflow® fan cooking ensures no transfer of flavour from one dish to another. Lower cooking temperatures and shorter cooking times, help you save time and money.

Two cavities provides you with more space and gives you the option to bake and grill at the same time.

### **Top Oven Functions**

- 5 top oven features, including: Economy variable grill Conventional cooking Bottom heat
- Top heat
- 1 oven shelf