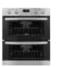

# COOKING: UNDER COUNTER DOUBLE OVENS

# **ZOF**35561XK

Two cavities provides you with more space and gives you the option to bake and grill at the

Thermaflow® fan cooking ensures no transfer of flavour from one dish to another. Lower cooking temperatures and shorter cooking times, help you save time and money.

# **Specifications**

- Rotary oven controls
- Fully programmable timer with amber LEDs
- Clean 'n' clear enamel liners
- Air cooled double glazed door

# **Top Oven Functions**

- 5 top oven features, including: Conventional cooking Economy variable grill Bottom heat
- Top heat
- 1 oven shelf

### **Main Oven Functions**

- 2 main oven functions: Thermaflow® fan operated cooking Defrost
- Full width grill/meat pan
- 2 oven shelves
- Please ensure you always grill with the oven door closed for safety and economy

# **Colour Options**

ZOF35561XK - Stainless Steel

**COOKING** 