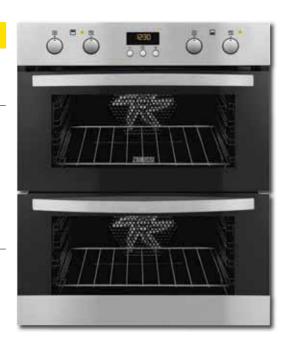

# **ZOD35702XK**

Two cavities provides you with more space and gives you the option to bake and grill at the same

Make cooking a more enjoyable part of your life with a multifunction oven, which combines the benefits of the fan and conventional oven for added flexibility.

### **Top Oven Functions**

- 5 top oven functions, including:

Bottom heat

Top heat

Conventional cooking

Economy variable grill

- 1 oven shelf

# **Main Oven Functions**

- 7 main oven functions, including:

Thermal grilling

Top heat

Bottom heat

Thermaflow® fan operated cooking

Conventional cooking

Economy variable grill