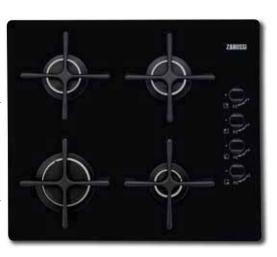

# **GAS HOBS**

# Why choose a gas hob?

Cooking with gas is immediate, visible and gives you maximum control.

### Is it safe?

Yes. Pots and pans rest firmly on our specially designed supports, all our hobs have automatic ignition and, if the flame goes out, the gas cuts out.

### How flexible is it?

Our gas hobs are configured to give you an ideal range of cooking options. Look out for such features as the triple-crown gas burner, ideal for wok cooking and creating large dishes in one go.