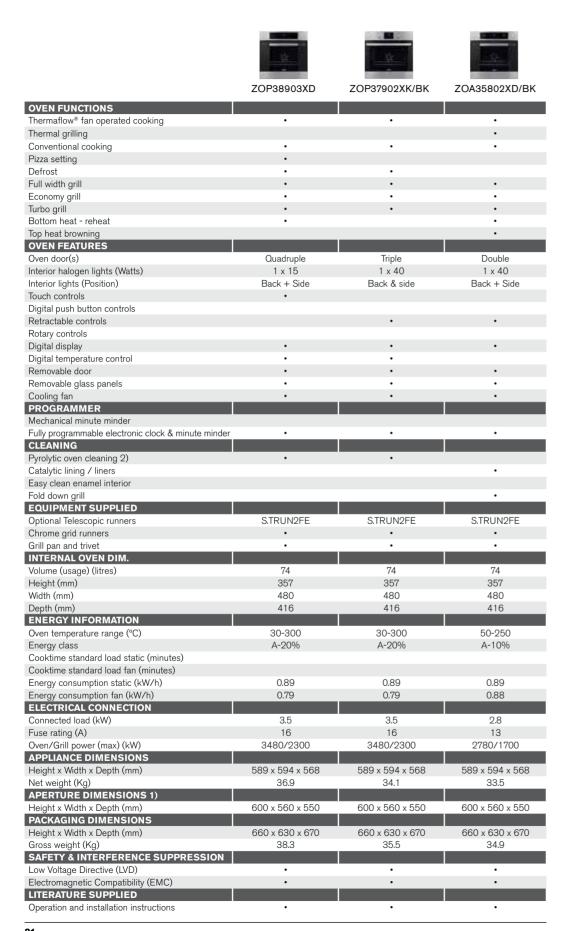

# **ZOP38903XD**

Imagine an oven that cleans itself! At the touch of a button this pyrolytic oven cleans itself, leaving behind only a fine ash, which can be simply wiped away.

Make cooking a more enjoyable part of your life with a multifunction oven, which combines the benefits of the fan and conventional oven for added flexibility.

# **ZOP37902XK**

Imagine an oven that cleans itself! At the touch of a button this pyrolytic oven cleans itself, leaving behind only a fine ash, which can be simply wiped away.

The temperature of the door and frame on this oven always stay safely low.

# **ZOA35802XD**

Make cooking a more enjoyable part of your life with a multifunction oven, which combines the benefits of the fan and conventional oven for added flexibility.

Thermaflow® fan cooking, the clever placement of the fan ensures no transfer of flavour from one dish to another. Lower cooking temperatures and shorter cooking times, help you save time and