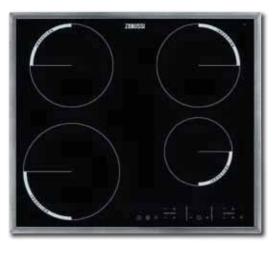

# Induction

Induction has all the benefits of easy to clean ceramic, together with the fastest, most responsive cooking, whether you are cooking pasta or melting chocolate. Induction works by creating a magnetic field between the hob and the saucepan - this means that the pan heats, not the hob so it's really safe to use and so easy to clean, the ultimate convenience in hob cooking.

# **Touch Control**

Welcome to the cutting edge of hob technology; many of Zanussi's hobs now feature electronic touch controls with digital displays which not only make the operation easier but will offer you a larger choice of power levels, giving you total control.

# ZEV6646XBA

Electronic touch controls with digital displays not only make selection easier but also offer a larger choice of power levels and control.

# ZEV8646XBA

80cm Ceramic Hob. Electronic touch controls with digital displays not only make selection easier but also offer a larger choice of power levels and control.