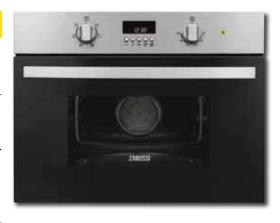

# **ZKC38310XK**

Our modern Quadro<sup>™</sup> design with drop down door looks stylish in any setting but especially when combined, in column, with a Zanussi Quadro<sup>™</sup> oven.

# **Specifications**

- Extra large family sized microwave, giving you the added flexibility of being able to cook more at one time
- Microwave and Thermaflow® fan cooking
- 5 auto defrost by weight programmes
- 1500w hinged grill
- 24 hour digital clock in amber LED with auto timer
- Quick start function
- Audible cooking end signal
- Internal halogen light
- Stainless steel interior
- Drop down oven door
- Accessories include glass microwave dish, baking tray and grill

### **Colour Options**

ZKC38310XK - Stainless Steel