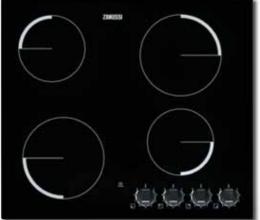

# ZEV6646XBA

Electronic touch controls with digital displays not only make selection easier but also offer a larger choice of power levels and control.

# **Specifications**

- 4 heat zones, including dual fast zone and 1 oval zone
- Wipe clean ceramic hob surface
- 9 power levels with red digital display
- Automatic heat up
- Residual heat indicators
- 99 minute timer with acoustic signal
- Child safety control lock
- Auto safety switch off

# **Colour Options**

ZEV6646XBA - Stainless Steel frame