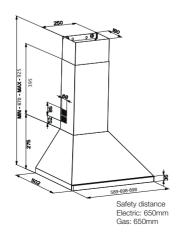

# HOODS MADE EASY.

MAKING THE RIGHT CHOICE

# What's available?

Hoods either extract or re-circulate air. There are different types depending on your design preference and the available space in your kitchen. We have a range of different sizes and styles, matching powerful performance with stunning good looks.

# Is a hood easy to maintain?

Very. Some of our hoods have washable filters that you can pop in your dishwasher. Others have saturation filters, which let you know when they need changing.

SLEEK AND MODERN