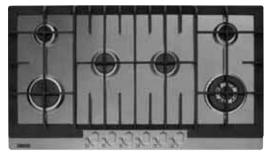

# **GAS HOBS**

# Why choose a gas hob?

Cooking with gas is immediate, visible and gives you maximum control.

### Is it safe?

Yes. Pots and pans rest firmly on our specially designed supports, all our hobs have automatic ignition and, if the flame goes out, the gas cuts out.

### How flexible is it?

Our gas hobs are configured to give you an ideal range of cooking options. Look out for such features as the triple-crown gas burner, ideal for wok cooking and creating large dishes in one go.