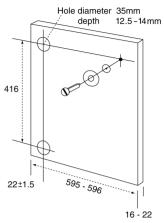

# **Colour Options**

ZOP37902XK - Stainless Steel ZOP37902BK - Black

For installation diagrams see page 36 For installation diagrams see page 36