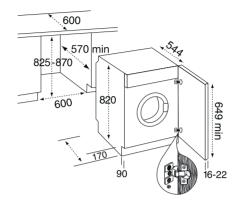

# **Colour Options**

ZOP37902XK - Stainless Steel ZOP37902BK - Black

For installation diagrams see page 36 For installation diagrams see page 36