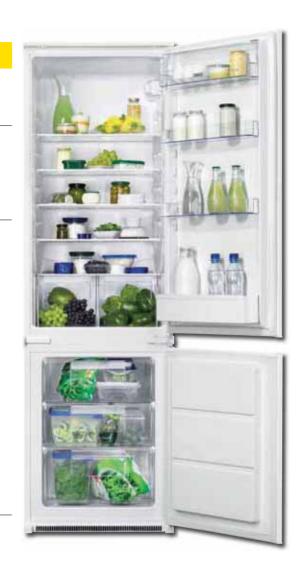

# 80

| Fridge-freezers                   | 85 |
|-----------------------------------|----|
| In-Column Fridges and Freezers    | 89 |
| Under Counter Fridge and Freezers | 93 |
| How they compare                  | 95 |

# **Easy choices**

One button and your oven cleans itself, your hob heats up faster, your dishwasher selects the ideal cycle... You'll also find fridge freezers with family-sized storage.