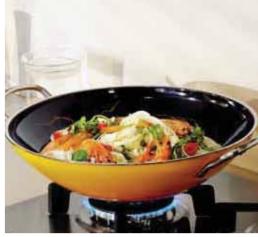

# **GAS HOBS**

# Why choose a gas hob?

Cooking with gas is immediate, visible and gives you maximum control.

### How flexible is it?

Our gas hobs are configured to give you an ideal range of cooking options. Look out for such features as the triple-crown gas burner, ideal for wok cooking and creating large dishes in one go.

# **Wok Cooking**

Ideal for stir fries our wok burner provides a high heat to ensure all your wok cooking is effortlessly prepared.