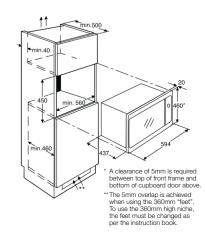

# **Colour Options**

ZOP37902XK - Stainless Steel ZOP37902BK - Black

For installation diagrams see page 36 For installation diagrams see page 36

# **Colour Options**

ZOA35502XD - Stainless Steel

For installation diagrams see page 36 For installation diagrams see page 36

**ZOB31301XK** 

Auto Cook is ideal if you want to come home to a hot meal, some of our ovens have a fully programmable timer which can cook your food and automatically switch off when you tell it too, giving you more time to relax.

# **Colour Options**

ZOB35301XK - Stainless Steel ZOB35301WK - White ZOB35301BK - Black

For installation diagrams see page 36

# **Colour Options**

ZOB31301XK - Stainless Steel ZOB31301WK - White

For installation diagrams see page 36

# **Colour Options**

ZOA35526XK - Stainless Steel left sided handle ZOA35526WK - White left sided handle

For installation diagrams see page 36 For installation diagrams see page 36

### **Colour Options**

ZOD35561XK - Stainless Steel ZOD35561WK - White

For installation diagrams see page 36 For installation diagrams see page 36

# **Colour Options**

ZOF35501XK - Stainless Steel ZOF35501WK - White

For installation diagrams see page 36 For installation diagrams see page 36

# **Colour Options**

ZOF35561XK - Stainless Steel

**COOKING** 

# **Colour Options**

ZBM26542XA - Stainless Steel ZBM26542BA - Black

For installation diagrams see page 36

For installation diagrams see page 36

For installation diagrams see page 36