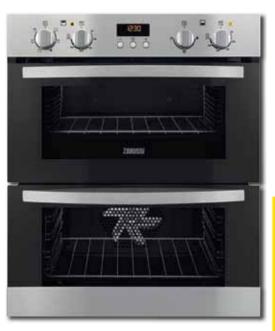

### What about double ovens?

Two cavities provide you with more space and give you the option to bake and grill at the same time.

# **COOKING: BUILT-IN/UNDER COUNTER DOUBLE OVENS**