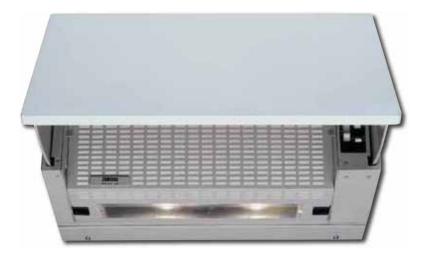

# HOODS MADE EASY.

MAKING THE RIGHT CHOICE

# What's available?

Hoods either extract or re-circulate air. There are different types depending on your design preference and the available space in your kitchen. We have a range of different sizes and styles, matching powerful performance with stunning good looks.

# Is a hood easy to maintain?

Very. Some of our hoods have washable filters that you can pop in your dishwasher. Others have saturation filters, which let you know when they need changing.

SLEEK AND MODERN