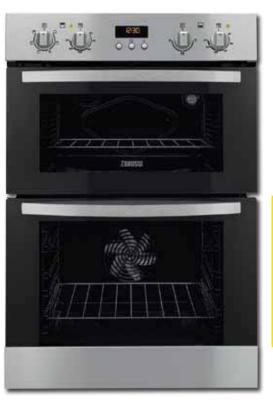

### What about double ovens?

Two cavities provide you with more space and give you the option to bake and grill at the same time.

# **COOKING: BUILT-IN/UNDER COUNTER DOUBLE OVENS**