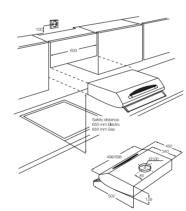

# COOKING: MICROWAVES

|                                                          | ZKC38310XK      | ZBG26542XA            | ZBM26542XA/BA   |
|----------------------------------------------------------|-----------------|-----------------------|-----------------|
| MICROWAVE OVENS                                          |                 |                       |                 |
| Combi microwave, fan oven & grill                        | •               |                       |                 |
| Microwave & grill                                        |                 | •                     |                 |
| Solo microwave                                           |                 |                       | •               |
| PERFORMANCE                                              |                 |                       |                 |
| Microwave Output                                         | 1000            | 900                   | 900             |
| Heating Category 1)                                      | E               | E                     | Е               |
| Grill Output                                             | 1500            | 1000                  |                 |
| Conventional Oven Output                                 | 1600            |                       |                 |
| FEATURES                                                 |                 |                       |                 |
| Fully Built-In                                           | •               | •                     | •               |
| Under counter installation/In column installation        | •               | •                     | •               |
| Microwave power levels                                   | 5               | 5                     | 5               |
| Hinged grill                                             |                 |                       |                 |
| Electronic Push Controls                                 | 5               | 6                     | 5               |
| Control Knobs                                            | 2               | 1                     | 1               |
| Electronic Clock/Timer                                   | •               | •                     | •               |
| Programme End Signal                                     | •               | •                     | •               |
| Internal Light                                           | •               | •                     | •               |
| COOKING MODES                                            |                 |                       |                 |
| Microwave                                                | •               | •                     | •               |
| Grill                                                    | •               | •                     |                 |
| Microwave & Grill                                        | •               | •                     |                 |
| Convection (Fan)                                         | •               |                       |                 |
| Microwave & Convection                                   | •               |                       |                 |
| Defrost                                                  | •               | •                     | •               |
| Auto Defrost By Weight Programmes                        | 5               | 7                     | 5               |
| Auto Cook By Weight Programmes                           |                 | 8                     | 7               |
| Quickstart                                               |                 | •                     | •               |
| TECHNICAL                                                | 3400            | 2400                  | 1300            |
| Total Load Rating (kW)                                   | 3400<br>15      | 13                    | 1300            |
| Fuse (A) PRODUCT DIMENSIONS                              | 15              | 13                    | 13              |
|                                                          | 38              | 0.0                   | 26              |
| Oven volume (gross) (litres) Height x Width x Depth (mm) | 455 x 594 x 542 | 26<br>459 x 594 x 437 | 459 x 594 x 437 |
|                                                          | 35              | 18.5                  | 18.5            |
| Net Weight (kg) BUILT IN DIMENSIONS 2)                   | ა <u>ა</u>      | 10.0                  | 10.0            |
| Height x Width x Depth (mm)                              | 450 x 560 x 550 | 450 x 560 x 580       | 450 x 562 x 500 |
| PACKAGING DIMENSIONS                                     | 400 X 000 X 000 | 400 X 000 X 080       | 400 X 002 X 000 |
| Height x Width x Depth (mm)                              | 535 x 680 x 660 | 525 x 660 x 535       | 525 x 660 x 535 |
| Gross weight (Kg)                                        | 38              | 99                    | 21.5            |
| Gross weight (rvg)                                       | 30              | 22                    | 21.0            |

# ZKC38310XK / ZBG26541XA