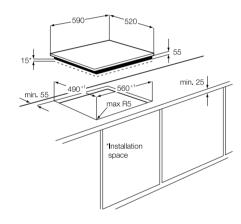

# ZEI6640XBA

Imagine a hob that boils quicker than gas using the latest innovation. Induction hobs use clever technology to heat the food and not the hob - the fastest and most responsive cooking whether you're melting chocolate or cooking pasta, giving you more time to enjoy your food.

# **Specifications**

- Electronic touch controls with digital displays make selection easier and offer a larger choice of power levels and control
- Instant-response hob
- Timer with auto switch-off
- Wipe clean ceramic hob surface
- 9 power levels with red digital display
- 4 induction zones
- Automatic heat up
- Booster setting
- Residual heat indicators
- 99 minute timer with acoustic signal
- Child safety control lock
- Auto safety switch off

# **Colour Options**

ZEI6640XBA - Stainless Steel frame

# **Automatic heat up**

Zanussi's clever automatic heat up function adds more power to each zone to help reach your selected temperature quicker, saving you time.