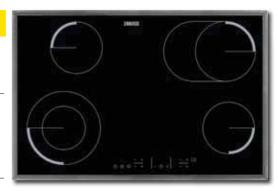

# ZEI6640XBA

Imagine a hob that boils quicker than gas using the latest innovation. Induction hobs use clever technology to heat the food and not the hob - the fastest and most responsive cooking whether you're melting chocolate or cooking pasta, giving you more time to enjoy your food.

# **Specifications**

- Electronic touch controls with digital displays make selection easier and offer a larger choice of power levels and control
- Instant-response hob
- Timer with auto switch-off
- Wipe clean ceramic hob surface
- 9 power levels with red digital display
- 4 induction zones
- Automatic heat up
- Booster setting
- Residual heat indicators
- 99 minute timer with acoustic signal
- Child safety control lock
- Auto safety switch off

# **Colour Options**

ZEI6640XBA - Stainless Steel frame