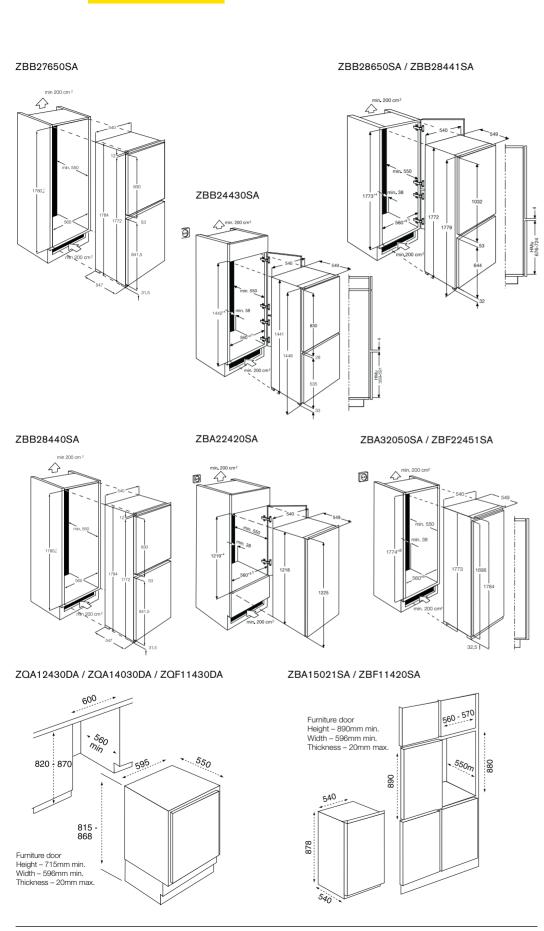

# **COOKING: SINGLE OVENS**

| ZOA35502XD       | ZOB35301XK/WK/BK | ZOB31301XK/WK    | ZOA35525XK       | ZOA35526XK       |
|------------------|------------------|------------------|------------------|------------------|
|                  |                  | ·                |                  |                  |
| •                | •                | •                | •                | •                |
|                  |                  |                  |                  |                  |
| •                |                  | •                |                  |                  |
| •                | •                | •                | •                | •                |
|                  |                  |                  | •                | •                |
| •                |                  |                  |                  |                  |
|                  |                  |                  |                  |                  |
|                  |                  |                  |                  |                  |
| Double<br>1 x 40 | Double<br>1 x 40 | Double<br>1 x 40 | Double<br>1 x 15 | Double<br>1 x 15 |
| Back + Side      |
|                  |                  |                  |                  |                  |
| •                |                  |                  |                  |                  |
|                  | •                | •                | •                | •                |
| •                | •                |                  |                  |                  |
|                  |                  | •                | •                |                  |
| •                | •                | •                | •                | •                |
| •                | •                | •                | •                | •                |
|                  |                  | •                |                  |                  |
|                  | •                |                  |                  | •                |
|                  |                  |                  |                  |                  |
| •                |                  |                  | •                | •                |
|                  | •                | •                |                  |                  |
|                  |                  |                  | •                | •                |
| S.TRUN2FE        |                  |                  | S.TRUN2FE        | S.TRUN2FE        |
| •                | Stamped<br>•     | Stamped<br>•     | •                | •                |
|                  |                  |                  |                  |                  |
| 74               | 70               | 70               | 60               | 60               |
| 357<br>480       | 357<br>451       | 357<br>451       | 328<br>437       | 328<br>437       |
| 416              | 416              | 416              | 401              | 401              |
| E0.0E0           | E0.0E0           | E0.050           | E0.0E0           | E0.0E0           |
| 50-250<br>A-10%  | 50-250<br>A-10%  | 50-250<br>A-10%  | 50-250<br>A-10%  | 50-250<br>A-10%  |
|                  |                  | 43               | 43               | 43               |
| 0.89             | 0.89             | 0.89             | 41<br>0.79       | 41<br>0.79       |
| 0.88             | 0.88             | 0.88             | 0.79             | 0.79             |
| 0.0              | 0.5              | 2.5              | 0.5              | 0.5              |
| 2.8<br>13        | 2.5<br>13        | 2.5              | 2.5<br>13        | 2.5<br>13        |
| 2780/1700        | 2480/1700        | 2480/1700        | 2500/2450        | 2500/2450        |
| 589 x 594 x 568  | 589 x 594 x 568  | 589 x 594 x 568  | 590 x 594 x 560  | 590 x 594 x 560  |
| 32.8             | 30.6             | 29.8             | 31.8             | 31.8             |
| 000              | 000 500 500      | 000 500 500      | 000 500 500      | 000 555 555      |
| 600 x 560 x 550  |
| 660 x 630 x 670  |
| 34.2             | 32               | 31.2             | 33.3<br>I        | 33.3             |
| •                |                  | •                | •                | •                |
| •                | •                | •                | •                | •                |
|                  |                  | •                | •                |                  |

# **COOKING: DOUBLE OVENS**

Z0D35561XK/WK

|                                                              | Z0D35702XK/BK   | Z0D35561XK/WK   |
|--------------------------------------------------------------|-----------------|-----------------|
| OVEN FUNCTIONS (T=TOP, M=MAIN)                               | T/M             | T/M             |
| Thermaflow® fan                                              | / Fan + Ring    | / Fan + Ring    |
| Conventional cooking                                         | •/•             | •/              |
| Pizza setting                                                |                 |                 |
| Defrost                                                      | /•              | /•              |
| 80° Keep Warm                                                |                 |                 |
| Full width grill                                             | •/•             | •/              |
| Economy grill                                                |                 | •/              |
| Bottom heat                                                  | •/•             | •/              |
| Top heat browning                                            | •/              | •/              |
| Slow Cooking                                                 |                 |                 |
| OVEN FEATURES                                                |                 |                 |
| Oven door(s)                                                 | Double          | Double          |
| Interior lights (Watts)                                      | 1 /1            | 1 /1            |
| Interior lights (Position)                                   | Back / Back     | Back / Back     |
| Digital Push Button Controls                                 | Buon, Buon      | Baon, Baon      |
| Retractable Controls                                         | •               |                 |
| Digital display                                              | • / Amber       | • / Amber       |
| Drop down door                                               | • Ambei         | / Allibei       |
| Cooling fan                                                  |                 |                 |
| PROGRAMMER                                                   |                 |                 |
|                                                              |                 | •               |
| Fully programmable electronic clock & minute minder CLEANING |                 | •               |
|                                                              | ·               |                 |
| Catalytic lining / liners                                    | •               |                 |
| Easy clean enamel interior                                   |                 | •/              |
| Fold down grill                                              |                 | •/              |
| EQUIPMENT SUPPLIED                                           | CHR             | Grid Runners    |
| Runner type                                                  | Grid Runners    | Gria Runners    |
| Auto-stop shelves                                            | •               | •               |
| Grill pan and trivet                                         | ·               | •               |
| INTERNAL OVEN DIM. (T=TOP, M=MAIN)                           | 40.400          | 10.100          |
| Volume (usage) (litres)                                      | 43/68           | 43/68           |
| Height (mm)                                                  | 212/368         | 212/328         |
| Width (mm)                                                   | 440/435         | 440/435         |
| Depth (mm)                                                   | 448/409         | 448/409         |
| ENERGY INFORMATION                                           |                 |                 |
| Oven temperature range (°C)                                  | 50-275          | 50-275          |
| Energy class                                                 | A/A             | A/A             |
| Cooktime standard load static (minutes)                      | 52/49           | 52              |
| Cooktime standard load fan (minutes)                         | NA/44           | NA/44           |
| Energy consumption static (kW/h)                             | 0.79/0.88       | 790/NA          |
| Energy consumption fan (kW/h)                                | NA/790          | NA/790          |
| Standby power (W)                                            | 1.3             | 1.3             |
| ELECTRICAL CONNECTION                                        |                 |                 |
| Connected load (kW)                                          | 5.2             | 4.2             |
| Fuse rating (A)                                              | 30              | 30              |
| Oven power (max) (kW)                                        | 2350/2975       | 2350/1975       |
| Grill power (max) (kW)                                       | 2300/2900       | 2300/NA         |
| APPLIANCE DIMENSIONS                                         |                 |                 |
| Height x Width x Depth (mm)                                  | 888 x 594 x 548 | 888 x 594 x 548 |
| Net weight (Kg)                                              | 51.5            | 50.45           |
| APERTURE DIMENSIONS 1)                                       |                 |                 |
| Height x Width x Depth (mm)                                  | 875 x 560 x 550 | 875 x 560 x 550 |
| PACKAGING DIMENSIONS                                         |                 |                 |
| Height x Width x Depth (mm)                                  | 965 x 660 x 705 | 965 x 660 x 705 |
| Gross weight (Kg)                                            | 56.9            | 55.55           |
| SAFETY & INTERFERENCE SUPPRESSION                            |                 |                 |
| Low Voltage Directive (LVD)                                  | ·               | •               |
| Electromagnetic Compatibility (EMC)                          | •               | •               |
| LITERATURE SUPPLIED                                          |                 |                 |
|                                                              |                 |                 |

|                                                     | Z0F35702XK      | Z0F35501XK/WK   | Z0F35561XK      |
|-----------------------------------------------------|-----------------|-----------------|-----------------|
| OVEN FUNCTIONS (T=TOP, M=MAIN)                      | T/M             | T/M             | T/M             |
| Thermaflow® fan                                     | / Fan + Ring    | / Fan + Ring    | / Fan + Ring    |
| Conventional cooking                                | •/•             | •/              | •/              |
| Pizza setting                                       |                 |                 |                 |
| Defrost                                             | /•              | /•              | /•              |
| 80° Keep Warm                                       |                 |                 |                 |
| Full width grill                                    | •/•             | •/              | •/              |
| Economy grill                                       |                 |                 |                 |
| Bottom heat                                         | •/              | •/              | •/              |
| Top heat browning                                   | •/              | •/              | •/              |
| Slow Cooking                                        |                 |                 |                 |
| OVEN FEATURES                                       |                 |                 |                 |
| Oven door(s)                                        | Double          | Double          | Double          |
| Interior lights (Watts)                             | 1 /1            | 1 /1            | 1 /1            |
| Interior lights (Position)                          | Side / Back     | Back / Back     | Back / Back     |
| Digital Push Button Controls                        |                 |                 |                 |
| Retractable Controls                                | •               |                 |                 |
| Digital display                                     | • / Amber       | • / Amber       | • / Amber       |
| Compact hinge                                       | •               | •               | •               |
| Cooling fan                                         | •               | •               | •               |
| PROGRAMMER                                          |                 |                 |                 |
| Fully programmable electronic clock & minute minder | •               | •               | •               |
| CLEANING                                            |                 |                 |                 |
| Catalytic lining / liners                           | •               | •               | '               |
| Easy clean enamel interior                          |                 |                 | •               |
| Fold down grill                                     |                 |                 | •/              |
| EQUIPMENT SUPPLIED                                  |                 |                 |                 |
| Chrome grid runners                                 | Grid Runners    | Grid Runners    | Grid Runners    |
| Chrome auto-stop non-tip shelves                    | •               | •               | •               |
| Grill pan and trivet                                | •               | •               | •               |
| INTERNAL OVEN DIM. (T=TOP, M=MAIN)                  |                 |                 |                 |
| Volume (usage) (litres)                             | 40/46           | 40/46           | 40/46           |
| Height (mm)                                         | 210/246         | 210/246         | 210/246         |
| Width (mm)                                          | 439/441         | 439/441         | 439/441         |
| Depth (mm)                                          | 415/410         | 415/410         | 415/410         |
| ENERGY INFORMATION                                  |                 |                 |                 |
| Oven temperature range (°C)                         | 50-275          | 50-275          | 50-275          |
| Energy class                                        | A/A             | A/A             | A/A             |
| Cooktime standard load static (minutes)             | 52              | 52              | 52              |
| Cooktime standard load fan (minutes)                | 44/48           | NA/48           | NA/48           |
| Energy consumption static (kW/h)                    | 850/NA          | 850/NA          | 790/NA          |
| Energy consumption fan (kW/h)                       | 0,79/0,79       | NA/0,79         | NA/0,82         |
| Standby power (W)                                   | 1.3             | 0.77            | 0.77            |
| ELECTRICAL CONNECTION                               |                 |                 |                 |
| Connected load (kW)                                 | 5.2             | 4.2             | 4.2             |
| Fuse rating (A)                                     | 30              | 30              | 30              |
| Grill power (max) (kW)                              | 2350/2975       | 2350/1075       | 2350/1975       |
| Oven power (max) (kW)                               | 2300/2900       | 2300/1975       | 2300/NA         |
| APPLIANCE DIMENSIONS                                |                 |                 |                 |
| Height x Width x Depth (mm)                         | 715 x 594 x 548 | 715 x 594 x 548 | 715 x 594 x 548 |
| Net weight (Kg)                                     | 46.95           | 46.95           | 46.95           |
| APERTURE DIMENSIONS 1)                              |                 |                 |                 |
| Height x Width x Depth (mm)                         | 870 x 600 x 560 | 870 x 600 x 560 | 870 x 600 x 560 |
| PACKAGING DIMENSIONS                                |                 |                 |                 |
| Height x Width x Depth (mm)                         | 805 x 660 x 705 | 805 x 660 x 705 | 805 x 660 x 705 |
| Gross weight (Kg)                                   | 51.8            | 51.8            | 51.8            |
| SAFETY & INTERFERENCE SUPPRESSION                   |                 |                 |                 |
| Low Voltage Directive (LVD)                         | •               | •               | •               |
| Electromagnetic Compatibility (EMC)                 | •               | •               | •               |

# COOKING: MICROWAVES

|                                                          | ZKC38310XK      | ZBG26542XA            | ZBM26542XA/BA   |
|----------------------------------------------------------|-----------------|-----------------------|-----------------|
| MICROWAVE OVENS                                          |                 |                       |                 |
| Combi microwave, fan oven & grill                        | •               |                       |                 |
| Microwave & grill                                        |                 | •                     |                 |
| Solo microwave                                           |                 |                       | •               |
| PERFORMANCE                                              |                 |                       |                 |
| Microwave Output                                         | 1000            | 900                   | 900             |
| Heating Category 1)                                      | E               | E                     | Е               |
| Grill Output                                             | 1500            | 1000                  |                 |
| Conventional Oven Output                                 | 1600            |                       |                 |
| FEATURES                                                 |                 |                       |                 |
| Fully Built-In                                           | •               | •                     | •               |
| Under counter installation/In column installation        | •               | •                     | •               |
| Microwave power levels                                   | 5               | 5                     | 5               |
| Hinged grill                                             |                 |                       |                 |
| Electronic Push Controls                                 | 5               | 6                     | 5               |
| Control Knobs                                            | 2               | 1                     | 1               |
| Electronic Clock/Timer                                   | •               | •                     | •               |
| Programme End Signal                                     | •               | •                     | •               |
| Internal Light                                           | •               | •                     | •               |
| COOKING MODES                                            |                 |                       |                 |
| Microwave                                                | •               | •                     | •               |
| Grill                                                    | •               | •                     |                 |
| Microwave & Grill                                        | •               | •                     |                 |
| Convection (Fan)                                         | •               |                       |                 |
| Microwave & Convection                                   | •               |                       |                 |
| Defrost                                                  | •               | •                     | •               |
| Auto Defrost By Weight Programmes                        | 5               | 7                     | 5               |
| Auto Cook By Weight Programmes                           |                 | 8                     | 7               |
| Quickstart                                               |                 | •                     | •               |
| TECHNICAL                                                | 3400            | 2400                  | 1300            |
| Total Load Rating (kW)                                   | 3400<br>15      | 13                    | 1300            |
| Fuse (A) PRODUCT DIMENSIONS                              | 15              | 13                    | 13              |
|                                                          | 38              | 0.0                   | 26              |
| Oven volume (gross) (litres) Height x Width x Depth (mm) | 455 x 594 x 542 | 26<br>459 x 594 x 437 | 459 x 594 x 437 |
|                                                          | 35              | 18.5                  | 18.5            |
| Net Weight (kg) BUILT IN DIMENSIONS 2)                   | ა <u>ა</u>      | 10.0                  | 10.0            |
| Height x Width x Depth (mm)                              | 450 x 560 x 550 | 450 x 560 x 580       | 450 x 562 x 500 |
| PACKAGING DIMENSIONS                                     | 400 X 000 X 000 | 400 X 000 X 080       | 400 X 002 X 000 |
| Height x Width x Depth (mm)                              | 535 x 680 x 660 | 525 x 660 x 535       | 525 x 660 x 535 |
| Gross weight (Kg)                                        | 38              | 99                    | 21.5            |
| Gross weight (rvg)                                       | 30              | 22                    | 21.0            |