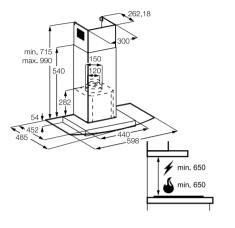

# HOODS MADE EASY.

MAKING THE RIGHT CHOICE

# What's available?

Hoods either extract or re-circulate air. There are different types depending on your design preference and the available space in your kitchen. We have a range of different sizes and styles, matching powerful performance with stunning good looks.

# Is a hood easy to maintain?

Very. Some of our hoods have washable filters that you can pop in your dishwasher. Others have saturation filters, which let you know when they need changing.

SLEEK AND MODERN