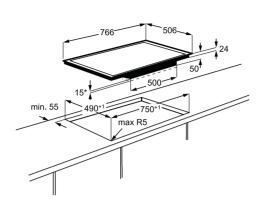

# **COOKING: GAS HOBS**

|   | ш | 1    |
|---|---|------|
| 1 |   |      |
| 1 | 1 | ELE: |

| - 211115-2        | LAITE A           |                   |                   | • •               |
|-------------------|-------------------|-------------------|-------------------|-------------------|
| ZGG76524XA        | ZGG66424XA/BA     | ZGG75524XA        | ZGG65414XA        | ZGG62414XA/WA     |
| 4                 | 4                 | 5                 | 4                 | 4                 |
| Integrated        | Integrated        | Integrated        | Integrated        | Integrated        |
| Front Middle      | Front Middle      | Front Middle      | Front Middle      | Right             |
| Rotary            | Rotary            | Rotary            | Rotary            | Rotary            |
| •                 | •                 | •                 | ·                 | ·                 |
| •                 | •                 | •                 | •                 | •                 |
| 3                 | 2                 |                   |                   |                   |
|                   |                   | 3                 | 2                 | 2                 |
| Flat              | Flat              | Flat              | Flat              | Flat              |
|                   |                   |                   |                   |                   |
| Semi Rapid        | Semi Rapid        | Semi Rapid Burner | Semi Rapid        | Rapid             |
| 2.0               | 2.0               | 2.0               | 2.0               | 3.0               |
| 70                | 70                | 70                | 70                | 100               |
| Auxiliary         | Auxiliary         | Auxiliary         | Auxiliary         | Auxiliary         |
| 1.0               | 1.0               | 1.0               | 1.0               | 1.0               |
| 54                | 54                | 54                | 54                | 54                |
| Triple Crown      |                   | Triple Crown      |                   |                   |
| 4.0               |                   | 4                 |                   |                   |
| 122               |                   | 122               |                   |                   |
| Semi Rapid<br>2.0 |
| 70                | 70                | 70                | 70                | 70                |
| Rapid             | Triple Crown      | Rapid             | Rapid             | Semi Rapid        |
| 3.0               | 4.0               | 3.0               | 3.0               | 2.0               |
| 100               | 122               | 100               | 100               | 70                |
| 12                | 9                 | 12                | 8                 | 8                 |
| 744               | 594               | 744               | 594               | 580               |
| 510               | 510               | 510               | 510               | 500               |
| 14.6              | 12.1              | 10.1              | 8.1               | 7.2               |
| 500               | 500               | 500               | 500               | 550               |
| 560<br>480        | 560               | 560               | 560<br>480        | 550               |
| 460               | 480               | 480               | 460               | 470               |
| 170               | 170               | 170               | 170               | 120               |
| 880               | 680               | 880               | 680               | 680               |
| 620               | 620               | 620               | 620               | 620               |
|                   |                   |                   |                   |                   |
| •                 |                   | ·                 | •                 | •                 |
| •                 | •                 | •                 | •                 | •                 |
|                   |                   |                   |                   |                   |

# Notes

 Refer to user instructions before cutting out

Operation and installation instructions

2) For gas conversion purpose 3.450 btu=1kW