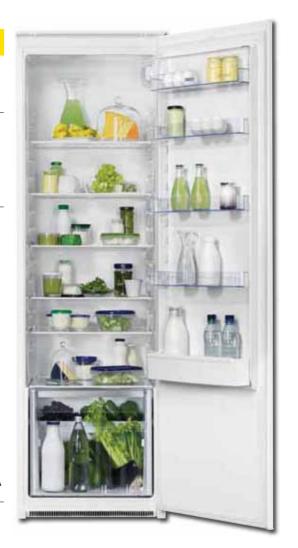

diagrams see page 97

# **COOLING: IN COLUMN FRIDGES AND FREEZERS**

# **ZBA32050SA**











This large capacity fridge is ideal for large and busy families who need lots of fresh food at their fingertips.

Ensure your food stays fresher for longer with the Quick Chill function.

#### **Specifications**

- Large capacity fresh food storage space
- Electronic controls allow you to set the temperature at your desired temperature
- Auto fridge defrost
- View contents at a glance with the bright LED lighting
- 1 extra large telescopic salad drawer
- 1 full width covered dairy compartment
- 4 full width door shelves
- 6 full width glass shelves, of which 5 are adjustable
- 323ltr gross capacity
- Removable egg tray
- Hinge type: Sliding door
- Can be integrated in column with ZBF22451SA





# **ZBF22451SA**











This large capacity freezer is the perfect storage solution for busy families who buy and freeze in large quantities.

Save yourself a chore, this freezer defrosts itself.

#### **Specifications**

- Large capacity frozen food storage space
- Touch control electronics provide instant temperature response
- 7 freezer compartments, including 5 full width drawers and 2 with fold down openings
- High temperature alarm
- Quick freeze function with auto swicth off
- Door open alarm
- A+ energy
- Reversible door
- Freezing capacity: 20kg/24hrs
- Hinge type: Sliding door
- Can be integrated in column with ZBA32050SA





For installation diagrams see page 97 For installation diagrams see page 97

# **COOLING: IN-COLUMN FRIDGES AND FREEZERS**

# **ZBA22420SA**







T