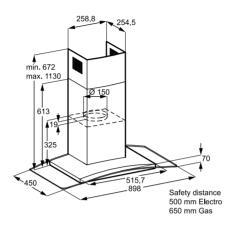

# HOODS MADE EASY.

MAKING THE RIGHT CHOICE

# What's available?

Hoods either extract or re-circulate air. There are different types depending on your design preference and the available space in your kitchen. We have a range of different sizes and styles, matching powerful performance with stunning good looks.

# Is a hood easy to maintain?

Very. Some of our hoods have washable filters that you can pop in your dishwasher. Others have saturation filters, which let you know when they need changing.

SLEEK AND MODERN