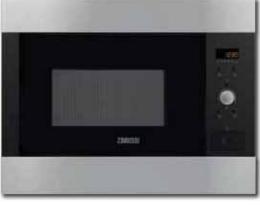

# **ZBM26542XA**

consumption saving you money.

# **Specifications**

- 7 auto cook by weight programmes and 4 auto defrost by weight programmes
- 7 auto defrost by weight programmes
- Electronic controls
- 24 hour digital clock in amber LED with auto
- Quick start function at full power in 30 second intervals
- Child lock for safety
- Audible cooking end signal
- Internal light
- Easy clean interior
- Push button door opening

# **Colour Options**

ZBM26542XA - Stainless Steel ZBM26542BA - Black

For installation diagrams see page 36

For installation diagrams see page 36

For installation diagrams see page 36