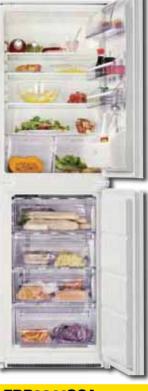

# 80

| Fridge-freezers                   | 85 |
|-----------------------------------|----|
| In-Column Fridges and Freezers    | 89 |
| Under Counter Fridge and Freezers | 93 |
| How they compare                  | 95 |

# **Easy choices**

One button and your oven cleans itself, your hob heats up faster, your dishwasher selects the ideal cycle... You'll also find fridge freezers with family-sized storage.