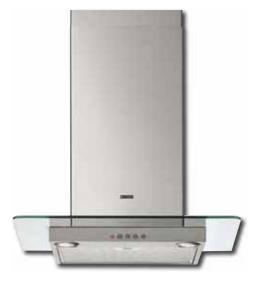

# HOODS MADE EASY.

MAKING THE RIGHT CHOICE

# What's available?

Hoods either extract or re-circulate air. There are different types depending on your design preference and the available space in your kitchen. We have a range of different sizes and styles, matching powerful performance with stunning good looks.

# Is a hood easy to maintain?

Very. Some of our hoods have washable filters that you can pop in your dishwasher. Others have saturation filters, which let you know when they need changing.

SLEEK AND MODERN