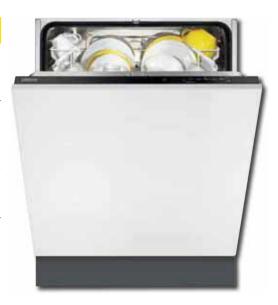

# 99

| Full Size Dishwashers | 105 |
|-----------------------|-----|
| Slim Dishwashers      | 108 |
| Compact Dishwashers   | 110 |
| How they compare      | 111 |
|                       |     |

| Vashing Machines | 12  |
|------------------|-----|
| Vasher Dryers    | 129 |
| low they compare | 123 |