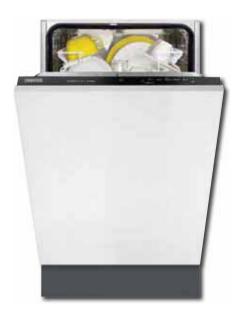

ling clean and extra dry
- Intensive programme 70°C in just 89 minutes
- Low energy consumption
- Capacity: 12 place settings
- Number of programmes: 5
- Number of temperatures: 3
- Economy 50°C
- Normal 65°C with pre-rinse
- Fixed plate rack
- Foldable cup shelves
- Rinse and hold
- Salt & rinse aid indicators
- A class energy efficiency
- A class cleaning performance
- A class drying performance
- Height adjustable upper basket



# **ZDV12001FA**











#### **Specifications**

- Quick wash programme gives an A-rated wash performance in just 30 minutes!
- Intensive programme 70°C in just 89 minutes
- Capacity: 9 place settings
- Number of programmes: 5
- Number of temperatures: 3
- Economy 50°C
- Normal 65°C with pre-rinse
- Fixed plate rack
- Foldable cup shelves
- Rinse and hold



For installation diagrams see page 113

For installation diagrams see page 113

<sup>\*</sup> ZDT12011FA - New model from Autumn 2013. Specification as above with A+AA Energy rating.

# ZDI12001XA











The unique Quick Wash programme is perfect for people on the go. It washes all the freshly soiled crockery from an evening meal for a family of four in just 30 minutes and with a temperature of 65°C, you still get an A rated wash performance. No need to compromise on quality for time.

#### **Specifications**

- Intensive programme 70°C in just 89 minutes
- Simple to use controls
- Capacity: 12 place settings
- Number of programmes: 5
- Delay start: 3 hrs
- Active drying
- Economy 50°C
- Normal 65°C with pre-rinse
- Fixed plate rack
- Foldable cup shelves
- Rinse and hold



# **ZSF2