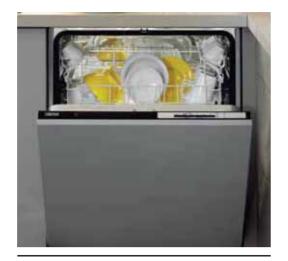

# 99

| Full Size Dishwashers | 105 |
|-----------------------|-----|
| Slim Dishwashers      | 108 |
| Compact Dishwashers   | 110 |
| How they compare      | 111 |
|                       |     |

| Vashing Machines | 12  |
|------------------|-----|
| Vasher Dryers    | 129 |
| low they compare | 123 |