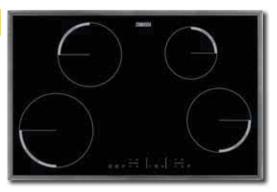

# ZEI6640XBA

Imagine a hob that boils quicker than gas using the latest innovation. Induction hobs use clever technology to heat the food and not the hob - the fastest and most responsive cooking whether you're melting chocolate or cooking pasta, giving you more time to enjoy your food.

# **Specifications**

- Electronic touch controls with digital displays make selection easier and offer a larger choice of power levels and control
- Instant-response hob
- Timer with auto switch-off
- Wipe clean ceramic hob surface
- 9 power levels with red digital display
- 4 induction zones
- Automatic heat up
- Booster setting
- Residual heat indicators
- 99 minute timer with acoustic signal
- Child safety control lock
- Auto safety switch off