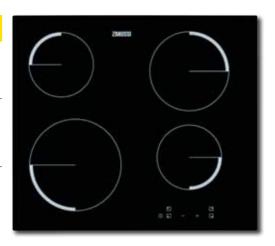

# ZEI6640XBA

Imagine a hob that boils quicker than gas using the latest innovation. Induction hobs use clever technology to heat the food and not the hob - the fastest and most responsive cooking whether you're melting chocolate or cooking pasta, giving you more time to enjoy your food.

# **Specifications**

- Electronic touch controls with digital displays make selection easier and offer a larger choice of power levels and control
- Instant-response hob
- Timer with auto switch-off
- Wipe clean ceramic hob surface
- 9 power levels with red digital display
- 4 induction zones
- Automatic heat up
- Booster setting
- Residual heat indicators
- 99 minute timer with acoustic signal
- Child safety control lock
- Auto safety switch off

# **Colour Options**

ZEI6640XBA - Stainless Steel frame