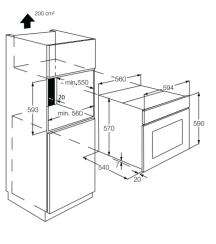

# **Colour Options**

ZBM26542XA - Stainless Steel ZBM26542BA - Black

For installation diagrams see page 36

For installation diagrams see page 36

For installation diagrams see page 36

# ZKC38310XK / ZBG26541XA