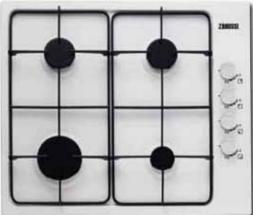

# **GAS HOBS**

# Why choose a gas hob?

Cooking with gas is immediate, visible and gives you maximum control.

### Is it safe?

Yes. Pots and pans rest firmly on our specially designed supports, all our hobs have automatic ignition and, if the flame goes out, the gas cuts out.

### How flexible is it?

Our gas hobs are configured to give you an ideal range of cooking options. Look out for such features as the triple-crown gas burner, ideal for wok cooking and creating large dishes in one go.