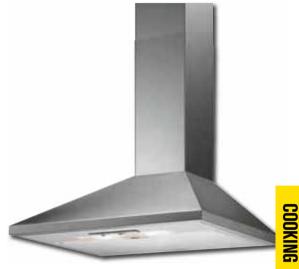

# HOODS MADE EASY.

MAKING THE RIGHT CHOICE

# What's available?

Hoods either extract or re-circulate air. There are different types depending on your design preference and the available space in your kitchen. We have a range of different sizes and styles, matching powerful performance with stunning good looks.

# Is a hood easy to maintain?

Very. Some of our hoods have washable filters that you can pop in your dishwasher. Others have saturation filters, which let you know when they need changing.

SLEEK AND MODERN