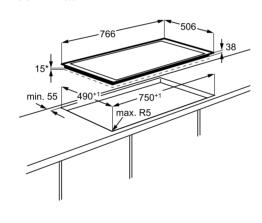

# ZEI8640XBA

Imagine a hob that boils quicker than gas using the latest innovation. Induction hobs use clever technology to heat the food and not the hob - the fastest and most responsive cooking whether you're melting chocolate or cooking pasta, giving you more time to enjoy your food.

# **Specifications**

- 80cm for more space on hob
- Electronic touch controls with digital displays make selection easier and offer a larger choice of power levels and control
- Instant-response hob
- Timer with auto switch-off
- Wipe clean ceramic hob surface
- 9 power levels with red digital display
- 4 induction zones
- Automatic heat up
- Booster setting
- Residual heat indicators
- 99 minute timer with acoustic signal
- Child safety control lock
- Auto safety switch off

# **Colour Options**

ZEI6640XBA - Stainless Steel frame

For installation diagrams see page 61 For installation diagrams see page 61