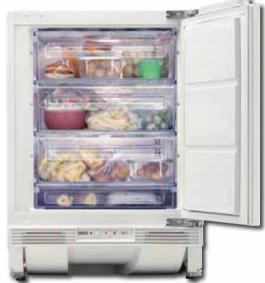

# How big are they inside?

Extra large. Internal capacity ranges from 70 to 74 litres, which is among the largest out there.

# Can they cook more in one go?

Yes, such as a roast chicken and a leg of lamb at the same time. Or up to three large pizzas. And with the largest baking tray (25% bigger than standard), you can also bake more at once.

# How flexible is the space?

Choose from up to five shelf positions with excellent cooking on each level.