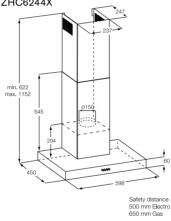

|        |
|     | •            | •            | •                  | •       | •      |
|     | •            | •            | •                  | ·       | •      |
|     |              |              |                    |         |        |

- 1) For installation aperture dimensions see installation instructions 2) CDK5F120mm (5\*) diameter flexible ducting kit,
- 1 metre length.

For use with all hoods up to 1 metre ducting.

120mm (5\*) diameter flexible ducting kits for ducting of hoods situated away from exterior wall, up to 3 metres.

150mm (6\*) diameter ducting kits for ducting of hoods situated away from exterior wall, up to 3 metres.

3)120cm outlet adaptor included

# COOKING: HOODS

#### ZHC66540XA



#### ZHC9234X



ZHC6234X



ZHI611G



#### ZHC9244X



ZHC6244X



ZHT610





ZHC6239X



EFC90151X/W/K









# **ZCM1031X**











When the flame goes out, the gas shuts off automatically, so there's no need to worry.

Make cooking a more enjoyable part of your life with a multifunction oven, combining the benefits of a fan and conventional oven with additional functions like pizza and thermal grilling.

#### **Specifications**

- Thermaflow® fan cooking system for an even temperature
- Come home to a tasty casserole or slow roast with the convenience of slow cooking
- 2 rapid burners, 2 semi-rapid burners, 1 triple crown wok burner
- Cast iron pan supports
- Fully programmable main oven timer
- Clear 'n' clean enamel liners
- Air cooled triple glazed doors

#### **Second Oven Functions**

- 4 second oven functions, including conventional cooki