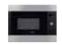

# **ZKC38310XK**

Our modern Quadro<sup>™</sup> design with drop down door looks stylish in any setting but especially when combined, in column, with a Zanussi Quadro<sup>™</sup> oven.

# **Specifications**

- Extra large family sized microwave, giving you the added flexibility of being able to cook more at one time
- Microwave and Thermaflow® fan cooking
- 5 auto defrost by weight programmes
- 1500w hinged grill
- 24 hour digital clock in amber LED with auto timer
- Quick start function
- Audible cooking end signal
- Internal halogen light
- Stainless steel interior
- Drop down oven door
- Accessories include glass microwave dish, baking tray and grill

### **Colour Options**

ZKC38310XK - Stainless Steel