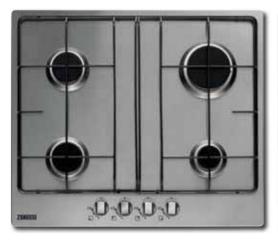

# **GAS HOBS**

# Why choose a gas hob?

Cooking with gas is immediate, visible and gives you maximum control.

### Is it safe?

Yes. Pots and pans rest firmly on our specially designed supports, all our hobs have automatic ignition and, if the flame goes out, the gas cuts out.

### How flexible is it?

Our gas hobs are configured to give you an ideal range of cooking options. Look out for such features as the triple-crown gas burner, ideal for wok cooking and creating large dishes in one go.