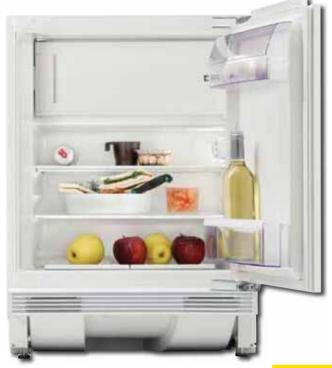

# **ZOF35501XK**

Thermaflow® fan cooking ensures no transfer of flavour from one dish to another. Lower cooking temperatures and shorter cooking times, help you save time and money.

Two cavities provides you with more space and gives you the option to bake and grill at the same time.

# **Specifications**

- Heat activated catalytic liners, a great help with cleaning
- Rotary oven controls
- Fully programmable timer with amber LEDs
- Air cooled double glazed door

### **Top Oven Functions**

- 5 top oven features, including: Economy variable grill Conventional cooking Bottom heat
- Top heat
- 1 oven shelf

### **Main Oven Functions**

- 2 main oven functions Thermaflow® fan operated cooking Defrost
- Full width grill/meat pan
- 2 oven shelves
- Please ensure you always grill with the oven door closed for safety and economy

# **Colour Options**

ZOF35501XK - Stainless Steel ZOF35501WK - White

For installation diagrams see page 36 For installation diagrams see page 36