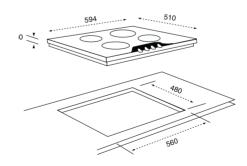

# COOKING: HOBS

|                                         | ZEI6640XBA  | ZEI6840FBA  | ZEI6240FBA  | ZEV6646XBA  | ZEV6240FBA  |
|-----------------------------------------|-------------|-------------|-------------|-------------|-------------|
| HOB FEATURES                            |             |             |             |             |             |
| Number of cooking zones                 | 4           | 4           | 4           | 4           | 4           |
| Control position                        | Front Right |
| Control type                            | Touch       | Touch       | Touch       | Touch       | Touch       |
| Residual heat/Hob on indicator          | •           | •           | •           | •           | •           |
| Electronic timer                        |             |             |             | •           |             |
| Child lock                              | •           | •           |             | •           |             |
| Auto cut-off                            |             |             |             |             |             |
| No of booster zones                     |             | 4           |             |             |             |
| Automatic heat up                       |             | •           |             | •           |             |
| Pot sensors                             |             |             |             |             |             |
| Pan support                             |             |             |             |             |             |
| ZONE SPECIFICATION                      |             |             |             |             |             |
| Front left spec 2)                      | Induction   | Induction   | Induction   | Dual Zone   | Ceramic     |
| Front left rating 3) (kW)               | 2.3 / 3.7   | 2.8         | 2.3         | 0.75 / 2.2  | 2.3         |
| Front left diameter (mm)                | 210         | 280         | 210         | 210         | 210         |
| Front right spec 2)                     | Induction   | Induction   | Induction   | Ceramic     | Ceramic     |
| Front right rating 3) (kW)              | 1.4 / 2.5   | 1.8         | 1.4         | 1.2         | 1.2         |
| Front right diameter (mm)               | 145         | 145         | 145         | 145         | 145         |
| Rear left spec 2)                       | Induction   | Induction   | Induction   | Ceramic     | Ceramic     |
| Rear left rating 3) (kW)                | 1.8         | 1.2         | 1.4         | 1.2         | 1.2         |
| Rear left diameter (mm)                 | 180         | 145         | 145         | 145         | 145         |
| Rear right spec 2)                      | Induction   | 140         | Induction   | Dual Zone   | Ceramic     |
| Rear right rating 3) (kW)               | 1.8         |             | 1.8         | 1.5 / 2.4   | 1.8         |
| Rear right diameter (mm)                | 180         |             | 180         | 170 / 265   | 180         |
| Rear spec 2)                            | 100         |             | 100         | 1707 200    | 100         |
| Rear rating 3) (kW)                     |             |             |             |             |             |
| Rear diameter (mm)                      |             |             |             |             |             |
| Front spec 2)                           |             |             |             |             |             |
| Front rating 3) (kW)                    |             |             |             |             |             |
| Front diameter (mm)                     |             |             |             |             |             |
| ELECTRICAL CONNECTION                   |             |             |             |             |             |
| Total rating (max) (kW)                 | 7.4         | 3           | 6.9         | 7           | 6.4         |
| Fuse rating (A)                         |             |             | 0.0         | •           | 0           |
| APPLIANCE DIMENSIONS                    |             |             |             |             |             |
| Height (above worktop) (mm)             |             | 55          |             |             |             |
| Width (mm)                              | 576         | 590         | 590         | 576         | 590         |
| Depth (mm)                              | 506         | 520         | 520         | 506         | 520         |
| Net Weight (Kg)                         | 10.9        | 10.8        | 10          | 7.74        | 7.9         |
| APERTURE DIMENSIONS 1)                  |             |             |             |             |             |
| Height (mm)                             |             | 38          |             |             |             |
| Width (mm)                              | 560         | 560         | 560         | 560         | 560         |
| Depth (mm)                              | 490         | 490         | 490         | 490         | 490         |
| PACKAGING DIMENSIONS                    |             |             |             |             |             |
| Height (mm)                             | 118         | 108         | 108         | 118         | 108         |
| Width (mm)                              | 678         | 678         | 678         | 678         | 678         |
| Depth (mm)                              | 600         | 600         | 600         | 600         | 600         |
| Gross weight (Kg)                       |             | 11.5        |             |             |             |
| SAFETY AND INTERFERENCE SUPPRESSION     |             |             |             |             |             |
| Low Voltage Directive (LVD)             | •           | •           | •           | •           | •           |
| Electromagnetic Compatability (EMC)     | <u> </u>    | · · ·       | •           | •           | •           |
| LITERATURE SUPPLIED                     |             |             |             |             |             |
| Operation and installation instructions | •           | •           | •           | •           | •           |
|                                         |             |             |             |             |             |