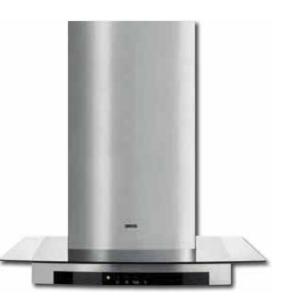

# HOODS MADE EASY.

MAKING THE RIGHT CHOICE

# What's available?

Hoods either extract or re-circulate air. There are different types depending on your design preference and the available space in your kitchen. We have a range of different sizes and styles, matching powerful performance with stunning good looks.

# Is a hood easy to maintain?

Very. Some of our hoods have washable filters that you can pop in your dishwasher. Others have saturation filters, which let you know when they need changing.

SLEEK AND MODERN