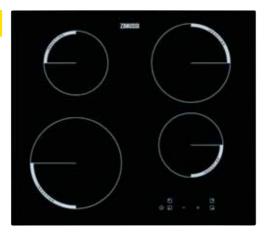

# ZEI6240FBA

Imagine a hob that boils quicker than gas using the latest innovation. Induction hobs use clever technology to heat the food and not the hob - the fastest and most responsive cooking whether you're melting chocolate or cooking pasta, giving you more time to enjoy your food.

# **Specifications**

- Electronic touch controls with digital displays make selection easier and offer a larger choice of power levels and control
- Wipe clean ceramic hob surface
- 9 power levels with red digital display
- 4 induction zones
- Residual heat indicators
- Auto safety switch off