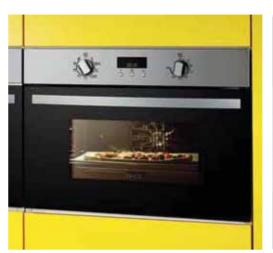

# OVENS MADE EASY.

# **ZOP38903XD**

Imagine an oven that cleans itself! At the touch of a button this pyrolytic oven cleans itself, leaving behind only a fine ash, which can be simply wiped away.

Make cooking a more enjoyable part of your life with a multifunction oven, which combines the benefits of the fan and conventional oven for added flexibility.

- Extra large 74 litre oven capacity
- Fully programmable oven timer with amber LEDs
- Thermaflow® fan cooking, saving you time
- Simple push button digital controls with large
- Multifunction oven, including Pizza oven and Thermal grilling
- Fan controlled defrosting
- Full variable grill
- Fast heat-up function
- Air cooled quadruple glazed door
- 2 oven shelves
- Bright oven light
- Child lock for added safety
- Please ensure you always grill with the oven door closed for safety and economy