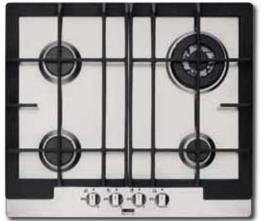

# **GAS HOBS**

# Why choose a gas hob?

Cooking with gas is immediate, visible and gives you maximum control.

### Is it safe?

Yes. Pots and pans rest firmly on our specially designed supports, all our hobs have automatic ignition and, if the flame goes out, the gas cuts out.

### How flexible is it?

Our gas hobs are configured to give you an ideal range of cooking options. Look out for such features as the triple-crown gas burner, ideal for wok cooking and creating large dishes in one go.