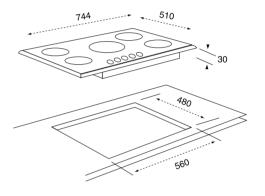

# **COOKING: SINGLE OVENS**

| ZOA35502XD       | ZOB35301XK/WK/BK | ZOB31301XK/WK    | ZOA35525XK       | ZOA35526XK       |
|------------------|------------------|------------------|------------------|------------------|
|                  |                  | ·                |                  |                  |
| •                | •                | •                | •                | •                |
|                  |                  |                  |                  |                  |
| •                |                  | •                |                  |                  |
| •                | •                | •                | •                | •                |
|                  |                  |                  | •                | •                |
| •                |                  |                  |                  |                  |
|                  |                  |                  |                  |                  |
|                  |                  |                  |                  |                  |
| Double<br>1 x 40 | Double<br>1 x 40 | Double<br>1 x 40 | Double<br>1 x 15 | Double<br>1 x 15 |
| Back + Side      |
|                  |                  |                  |                  |                  |
| •                |                  |                  |                  |                  |
|                  | •                | •                | •                | •                |
| •                | •                |                  |                  |                  |
|                  |                  | •                | •                |                  |
| •                | •                | •                | •                | •                |
| •                | •                | •                | •                | •                |
|                  |                  | •                |                  |                  |
|                  | •                |                  |                  | •                |
|                  |                  |                  |                  |                  |
| •                |                  |                  | •                | •                |
|                  | •                | •                |                  |                  |
|                  |                  |                  | •                | •                |
| S.TRUN2FE        |                  |                  | S.TRUN2FE        | S.TRUN2FE        |
| •                | Stamped<br>•     | Stamped<br>•     | •                | •                |
|                  |                  |                  |                  |                  |
| 74               | 70               | 70               | 60               | 60               |
| 357<br>480       | 357<br>451       | 357<br>451       | 328<br>437       | 328<br>437       |
| 416              | 416              | 416              | 401              | 401              |
| E0.0E0           | E0.0E0           | E0.050           | E0.0E0           | E0.0E0           |
| 50-250<br>A-10%  | 50-250<br>A-10%  | 50-250<br>A-10%  | 50-250<br>A-10%  | 50-250<br>A-10%  |
|                  |                  | 43               | 43               | 43               |
| 0.89             | 0.89             | 0.89             | 41<br>0.79       | 41<br>0.79       |
| 0.88             | 0.88             | 0.88             | 0.79             | 0.79             |
| 0.0              | 0.5              | 2.5              | 0.5              | 0.5              |
| 2.8<br>13        | 2.5<br>13        | 2.5              | 2.5<br>13        | 2.5<br>13        |
| 2780/1700        | 2480/1700        | 2480/1700        | 2500/2450        | 2500/2450        |
| 589 x 594 x 568  | 589 x 594 x 568  | 589 x 594 x 568  | 590 x 594 x 560  | 590 x 594 x 560  |
| 32.8             | 30.6             | 29.8             | 31.8             | 31.8             |
| 000              | 000 500 500      | 000 500 500      | 000 500 500      | 000 555 555      |
| 600 x 560 x 550  |
| 660 x 630 x 670  |
| 34.2             | 32               | 31.2             | 33.3<br>I        | 33.3             |
| •                |                  | •                | •                | •                |
| •                | •                | •                | •                | •                |
|                  |                  | •                | •                |                  |