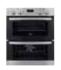

# **ZOD35702XK**

Two cavities provides you with more space and gives you the option to bake and grill at the same

Make cooking a more enjoyable part of your life with a multifunction oven, which combines the benefits of the fan and conventional oven for added flexibility.

### **Specifications**

- Retractable oven controls
- Heat activated catalytic cleaning
- Fully programmable timer with amber LEDs
- Air cooled double glazed door

### **Top Oven Functions**

- 5 top oven functions, including:

Bottom heat

Top heat

Conventional cooking

Economy variable grill

- 1 oven shelf

# **Main Oven Functions**

- 7 main oven functions, including:

Thermal grilling

Top heat

Bottom heat

Thermaflow® fan operated cooking

Conventional cooking

Economy variable grill

- 2 oven shelves
- Please ensure you always grill with the oven door closed for safety and economy

### **Colour Options**

ZOD35702XK - Stainless Steel

ZOD35702BK - Black