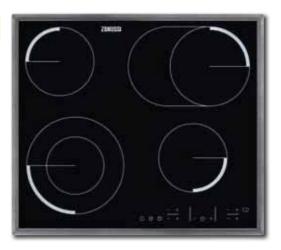

# ZEI8640XBA

Imagine a hob that boils quicker than gas using the latest innovation. Induction hobs use clever technology to heat the food and not the hob - the fastest and most responsive cooking whether you're melting chocolate or cooking pasta, giving you more time to enjoy your food.

# **Specifications**

- 80cm for more space on hob
- Electronic touch controls with digital displays make selection easier and offer a larger choice of power levels and control
- Instant-response hob
- Timer with auto switch-off
- Wipe clean ceramic hob surface
- 9 power levels with red digital display
- 4 induction zones
- Automatic heat up
- Booster setting
- Residual heat indicators
- 99 minute timer with acoustic signal
- Child safety control lock
- Auto safety switch off

# **Colour Options**

ZEI6640XBA - Stainless Steel frame

For installation diagrams see page 61 For installation diagrams see page 61