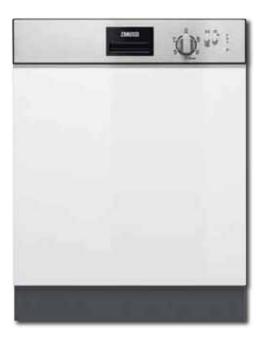

and hold



For installation diagrams see page 113

For installation diagrams see page 113

<sup>\*</sup> ZDT12011FA - New model from Autumn 2013. Specification as above with A+AA Energy rating.

# ZDI12001XA











The unique Quick Wash programme is perfect for people on the go. It washes all the freshly soiled crockery from an evening meal for a family of four in just 30 minutes and with a temperature of 65°C, you still get an A rated wash performance. No need to compromise on quality for time.

#### **Specifications**

- Intensive programme 70°C in just 89 minutes
- Simple to use controls
- Capacity: 12 place settings
- Number of programmes: 5
- Delay start: 3 hrs
- Active drying
- Economy 50°C
- Normal 65°C with pre-rinse
- Fixed plate rack
- Foldable cup shelves
- Rinse and hold



# **ZSF2450S**











Compact outside but spacious inside, this efficient dishwasher is perfect for small households.

#### **Specifications**

- Automatic programme
- Time delay
- Capacity: 6 place settings
- Number of programmes: 5
- Number of temperatures: 4
- Residual drying
- 3 digit display
- Automatic 45-70°C wash
- Economy 55°C
- Salt & rinse aid indicators
- Time remaining indicator



#### **Colour Options**

ZSF2450S - Silver ZSF2450 - White

For installation diagrams see page 113 For installation diagrams see page 113

<sup>\*</sup> ZDI12010XA - New model from Autumn 2013. Specification as above with A+AA Energy rating.





#### Notes

Weight (kg)

All models cold water fill

- Energy consumption is stated in kWh per standard test cycle, using cold water fill. Actual con