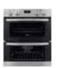

# **ZOD35702XK**

Two cavities provides you with more space and gives you the option to bake and grill at the same

Make cooking a more enjoyable part of your life with a multifunction oven, which combines the benefits of the fan and conventional oven for added flexibility.

### **Specifications**

- Retractable oven controls
- Heat activated catalytic cleaning
- Fully programmable timer with amber LEDs
- Air cooled double glazed door

### **Top Oven Functions**

- 5 top oven functions, including:

Bottom heat

Top heat

Conventional cooking

Economy variable grill

- 1 oven shelf

# **Main Oven Functions**

- 7 main oven functions, including:

Thermal grilling

Top heat

Bottom heat

Thermaflow® fan operated cooking

Conventional cooking

Economy variable grill

- 2 oven shelves
- Please ensure you always grill with the oven door closed for safety and economy

### **Colour Options**

ZOD35702XK - Stainless Steel

ZOD35702BK - Black