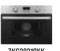

# **ZOP38903XD**

Imagine an oven that cleans itself! At the touch of a button this pyrolytic oven cleans itself, leaving behind only a fine ash, which can be simply wiped away.

Make cooking a more enjoyable part of your life with a multifunction oven, which combines the benefits of the fan and conventional oven for added flexibility.

- Extra large 74 litre oven capacity
- Fully programmable oven timer with amber LEDs
- Thermaflow® fan cooking, saving you time
- Simple push button digital controls with large
- Multifunction oven, including Pizza oven and Thermal grilling
- Fan controlled defrosting
- Full variable grill
- Fast heat-up function
- Air cooled quadruple glazed door
- 2 oven shelves
- Bright oven light
- Child lock for added safety
- Please ensure you always grill with the oven door closed for safety and economy

# **Colour Options**

ZOP38903XD - Stainless Steel