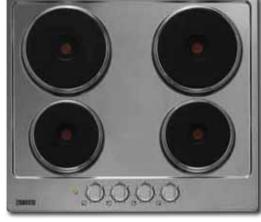

# **GAS HOBS**

# Why choose a gas hob?

Cooking with gas is immediate, visible and gives you maximum control.

### Is it safe?

Yes. Pots and pans rest firmly on our specially designed supports, all our hobs have automatic ignition and, if the flame goes out, the gas cuts out.

### How flexible is it?

Our gas hobs are configured to give you an ideal range of cooking options. Look out for such features as the triple-crown gas burner, ideal for wok cooking and creating large dishes in one go.