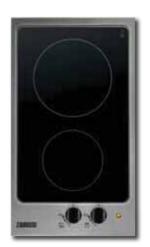

# ZEI8640XBA

Imagine a hob that boils quicker than gas using the latest innovation. Induction hobs use clever technology to heat the food and not the hob - the fastest and most responsive cooking whether you're melting chocolate or cooking pasta, giving you more time to enjoy your food.

# **Specifications**

- 80cm for more space on hob
- Electronic touch controls with digital displays make selection easier and offer a larger choice of power levels and control
- Instant-response hob
- Timer with auto switch-off
- Wipe clean ceramic hob surface
- 9 power levels with red digital display
- 4 induction zones
- Automatic heat up
- Booster setting
- Residual heat indicators
- 99 minute timer with acoustic signal
- Child safety control lock
- Auto safety switch off

# **Colour Options**

ZEI6640XBA - Stainless Steel frame

For installation diagrams see page 61 For installation diagrams see page 61