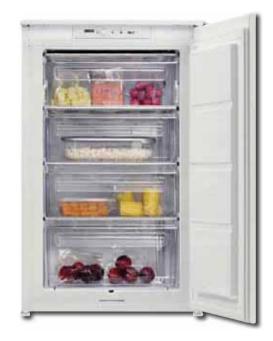

# **LARGE CAPACITY OVENS**

# How big are they inside?

Extra large. Internal capacity ranges from 70 to 74 litres, which is among the largest out there.

# Can they cook more in one go?

Yes, such as a roast chicken and a leg of lamb at the same time. Or up to three large pizzas. And with the largest baking tray (25% bigger than standard), you can also bake more at once.

# How flexible is the space?

Choose from up to five shelf positions with excellent cooking on each level.

### What about double ovens?

Two cavities provide you with more space and give you the option to bake and grill at the same time.