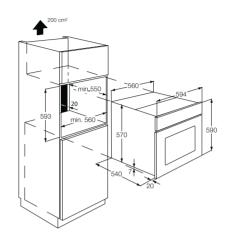

# **Colour Options**

ZBM26542XA - Stainless Steel ZBM26542BA - Black

For installation diagrams see page 36

For installation diagrams see page 36

For installation diagrams see page 36

# ZOF38903XD / ZOP37902XK/BK / ZOA35802XD/BK ZOA35502XD / ZOB35301XK/WK/BK / ZOB31301XK/WK