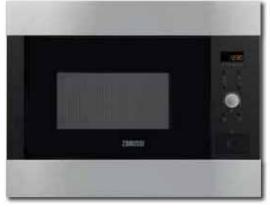

# ZBG2654XA

select the right programme.

The smart electronic controls make it easy to

# **Specifications**

- 8 auto cook by weight programmes
- 7 auto defrost by weight programmes
- 1000w hinged grill
- 24 hour digital clock in amber LED with auto
- Quick start function at full power in 30 second intervals
- Child lock for safety
- Audible cooking end signal
- Stainless steel interior
- Rectangular grill rack
- Internal light

# **Colour Options**

ZBG26542XA - Stainless Steel