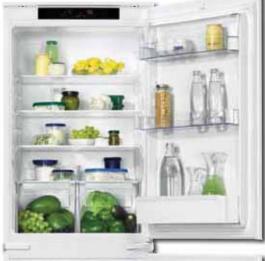

food and frozen food storage as it is equally split between fridge and freezer.

#### **Specifications**

- Touch control electronics provide instant temperature response
- Ensure your food stays fresher for longer with the Quick Chill function
- Quick freeze function with auto switch off
- This model is only A+ energy rated, using less energy, saving you money
- Auto fridge defrost
- View contents at a glance with the bright LED lighting
- 4 full width glass shelves, of which 3 are adjustable
- 2 large salad crispers with glass cover
- 4 full width, transparent freezer drawers
- Covered dairy compartment
- 2 full width door shelves
- 4 star freezer can store frozen food for up to 12 months and freeze down fresh food
- Removable egg tray
- Hinge type: sliding door
- Reversible door hinge





# **ZBB28650SA**















With a frost free freezer there is no need to defrost - saving you a chore!

This A+ energy rated fridge freezer uses less energy, saving you money.

#### **Specifications**

- Easy to understand electronic display
- Transparent freezer drawers
- Quick freeze function
- Large capacity food storage space
- Automatic defrost in fridge
- 2 half width salad drawers
- 3 freezer drawers
- Fast freeze function with auto switch-off
- 1 full width covered dairy compartment
- 3 full width door shelves
- 4 full depth glass shelves
- Removable egg tray
- Hinge type: Sliding door
- Reversible door hinge





#### More benefits of frost free

As well as saving you the chore of having to defrost the freezer, you also get the benefit of no loss of storage space, no dete