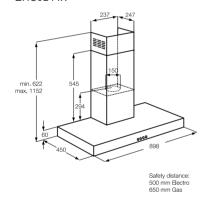

|         |        |
|     | •            | •            | •                  | •       | •      |
|     | •            | •            | •                  | ·       | •      |
|     |              |              |                    |         |        |

- 1) For installation aperture dimensions see installation instructions 2) CDK5F120mm (5\*) diameter flexible ducting kit,
- 1 metre length.

For use with all hoods up to 1 metre ducting.

120mm (5\*) diameter flexible ducting kits for ducting of hoods situated away from exterior wall, up to 3 metres.

150mm (6\*) diameter ducting kits for ducting of hoods situated away from exterior wall, up to 3 metres.

3)120cm outlet adaptor included

# COOKING: HOODS

#### ZHC66540XA



#### ZHC9234X



ZHC6234X



ZHI611G



#### ZHC9244X



ZHC6244X



ZHT610





ZHC6239X



EFC90151X/W/K









# **ZCM1031X**











When the flame goes out, the gas shuts off automatically, so there's no need to worry.

Make cooking a more enjoyable part of your life with a multifunction oven, combining the benefits of a fan and conventional oven with additional functions like pizza and thermal grilling.

#### **Specifications**

- Thermaflow® fan cooking system for an even temperature
- Come home to a tasty casserole or slow roast with the convenience of slow cooking
- 2 rapid burners, 2 semi-rapid burners, 1 triple crown wok burner
- Cast iron pan supports
- Fully programmable main oven timer
- Clear 'n' clean enamel liners
- Air cooled triple glazed doors

#### **Second Oven Functions**

- 4 second oven functions, including conven