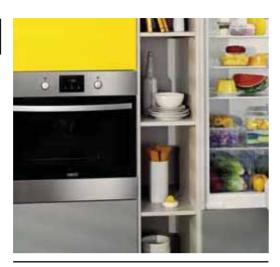

# **COOLING**

# 80

| Fridge-freezers                   | 85 |
|-----------------------------------|----|
| In-Column Fridges and Freezers    | 89 |
| Under Counter Fridge and Freezers | 93 |
| How they compare                  | 95 |