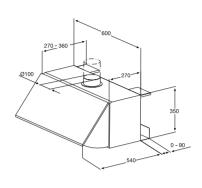

# HOODS MADE EASY.

MAKING THE RIGHT CHOICE

# What's available?

Hoods either extract or re-circulate air. There are different types depending on your design preference and the available space in your kitchen. We have a range of different sizes and styles, matching powerful performance with stunning good looks.

# Is a hood easy to maintain?

Very. Some of our hoods have washable filters that you can pop in your dishwasher. Others have saturation filters, which let you know when they need changing.

SLEEK AND MODERN