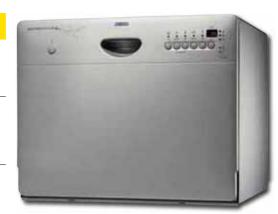

perature of 65°C, you still get an A rated wash performance. No need to compromise on quality for time.

#### **Specifications**

- Intensive programme 70°C in just 89 minutes
- Simple to use controls
- Capacity: 12 place settings
- Number of programmes: 5
- Delay start: 3 hrs
- Active drying
- Economy 50°C
- Normal 65°C with pre-rinse
- Fixed plate rack
- Foldable cup shelves
- Rinse and hold



# **ZSF2450S**











Compact outside but spacious inside, this efficient dishwasher is perfect for small households.

#### **Specifications**

- Automatic programme
- Time delay
- Capacity: 6 place settings
- Number of programmes: 5
- Number of temperatures: 4
- Residual drying
- 3 digit display
- Automatic 45-70°C wash
- Economy 55°C
- Salt & rinse aid indicators
- Time remaining indicator



#### **Colour Options**

ZSF2450S - Silver ZSF2450 - White

For installation diagrams see page 113 For installation diagrams see page 113

<sup>\*</sup> ZDI12010XA - New model from Autumn 2013. Specification as above with A+AA Energy rating.





#### Notes

Weight (kg)

All models cold water fill

- Energy consumption is stated in kWh per standard test cycle, using cold water fill. Actual consumption will depend on how the appliance is used.
- 2) Estimated annual consumption based on 220 washing cycles.
- 3) Models with an 'A' rated classification offer a higher performance than those with a 'G' rating.
- 4) Time taken for a standard test cycle, using cold water fill.

\* ZDT130011FA -New model from Autumn 2013. Specification as above with A+AA Energy rating.

2 - 10

2 - 10

| 12 12 9