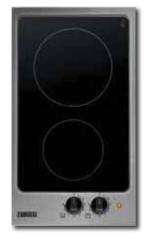

# ZEI6640XBA

Imagine a hob that boils quicker than gas using the latest innovation. Induction hobs use clever technology to heat the food and not the hob - the fastest and most responsive cooking whether you're melting chocolate or cooking pasta, giving you more time to enjoy your food.

# **Specifications**

- Electronic touch controls with digital displays make selection easier and offer a larger choice of power levels and control
- Instant-response hob
- Timer with auto switch-off
- Wipe clean ceramic hob surface
- 9 power levels with red digital display
- 4 induction zones
- Automatic heat up
- Booster setting
- Residual heat indicators
- 99 minute timer with acoustic signal
- Child safety control lock
- Auto safety switch off

# **Colour Options**

ZEI6640XBA - Stainless Steel frame

# **Automatic heat up**

Zanussi's clever automatic heat up function adds more power to each zone to help reach your selected temperature quicker, saving you time.