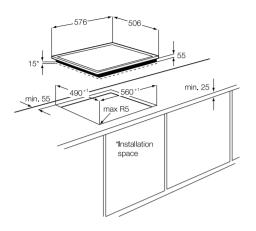

# COOKING: HOBS

|                                         | ZEI6640XBA  | ZEI6840FBA  | ZEI6240FBA  | ZEV6646XBA  | ZEV6240FBA  |
|-----------------------------------------|-------------|-------------|-------------|-------------|-------------|
| HOB FEATURES                            |             |             |             |             |             |
| Number of cooking zones                 | 4           | 4           | 4           | 4           | 4           |
| Control position                        | Front Right |
| Control type                            | Touch       | Touch       | Touch       | Touch       | Touch       |
| Residual heat/Hob on indicator          | •           | •           | •           | •           | •           |
| Electronic timer                        |             |             |             | •           |             |
| Child lock                              | •           | •           |             | •           |             |
| Auto cut-off                            |             |             |             |             |             |
| No of booster zones                     |             | 4           |             |             |             |
| Automatic heat up                       |             | •           |             | •           |             |
| Pot sensors                             |             |             |             |             |             |
| Pan support                             |             |             |             |             |             |
| ZONE SPECIFICATION                      |             |             |             |             |             |
| Front left spec 2)                      | Induction   | Induction   | Induction   | Dual Zone   | Ceramic     |
| Front left rating 3) (kW)               | 2.3 / 3.7   | 2.8         | 2.3         | 0.75 / 2.2  | 2.3         |
| Front left diameter (mm)                | 210         | 280         | 210         | 210         | 210         |
| Front right spec 2)                     | Induction   | Induction   | Induction   | Ceramic     | Ceramic     |
| Front right rating 3) (kW)              | 1.4 / 2.5   | 1.8         | 1.4         | 1.2         | 1.2         |
| Front right diameter (mm)               | 145         | 145         | 145         | 145         | 145         |
| Rear left spec 2)                       | Induction   | Induction   | Induction   | Ceramic     | Ceramic     |
| Rear left rating 3) (kW)                | 1.8         | 1.2         | 1.4         | 1.2         | 1.2         |
| Rear left diameter (mm)                 | 180         | 145         | 145         | 145         | 145         |
| Rear right spec 2)                      | Induction   | 140         | Induction   | Dual Zone   | Ceramic     |
| Rear right rating 3) (kW)               | 1.8         |             | 1.8         | 1.5 / 2.4   | 1.8         |
| Rear right diameter (mm)                | 180         |             | 180         | 170 / 265   | 180         |
| Rear spec 2)                            | 100         |             | 100         | 1707 200    | 100         |
| Rear rating 3) (kW)                     |             |             |             |             |             |
| Rear diameter (mm)                      |             |             |             |             |             |
| Front spec 2)                           |             |             |             |             |             |
| Front rating 3) (kW)                    |             |             |             |             |             |
| Front diameter (mm)                     |             |             |             |             |             |
| ELECTRICAL CONNECTION                   |             |             |             |             |             |
| Total rating (max) (kW)                 | 7.4         | 3           | 6.9         | 7           | 6.4         |
| Fuse rating (A)                         |             |             | 0.0         | •           | 0           |
| APPLIANCE DIMENSIONS                    |             |             |             |             |             |
| Height (above worktop) (mm)             |             | 55          |             |             |             |
| Width (mm)                              | 576         | 590         | 590         | 576         | 590         |
| Depth (mm)                              | 506         | 520         | 520         | 506         | 520         |
| Net Weight (Kg)                         | 10.9        | 10.8        | 10          | 7.74        | 7.9         |
| APERTURE DIMENSIONS 1)                  |             |             |             |             |             |
| Height (mm)                             |             | 38          |             |             |             |
| Width (mm)                              | 560         | 560         | 560         | 560         | 560         |
| Depth (mm)                              | 490         | 490         | 490         | 490         | 490         |
| PACKAGING DIMENSIONS                    |             |             |             |             |             |
| Height (mm)                             | 118         | 108         | 108         | 118         | 108         |
| Width (mm)                              | 678         | 678         | 678         | 678         | 678         |
| Depth (mm)                              | 600         | 600         | 600         | 600         | 600         |
| Gross weight (Kg)                       |             | 11.5        |             |             |             |
| SAFETY AND INTERFERENCE SUPPRESSION     |             |             |             |             |             |
| Low Voltage Directive (LVD)             | •           | •           | •           | •           | •           |
| Electromagnetic Compatability (EMC)     | <u> </u>    | · · ·       | •           | •           | •           |
| LITERATURE SUPPLIED                     |             |             |             |             |             |
| Operation and installation instructions | •           | •           | •           | •           | •           |
|                                         |             |             |             |             |             |