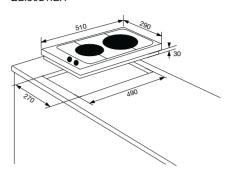

# COOKING: GAS HOBS

# **ZGG**65414**S**A

Great for left or right-handed cooks, the front controls ensure total flexibility.

# **Specifications**

- Automatic integrated ignition, great for one handed operation
- Stylish one-piece hob surface for easy cleaning
- 4 pureflame burners 1 rapid, 2 semi-rapid and 1 simmer
- 2 enamel pan supports
- LPG conversion kit included

# **Colour Options**

ZGG65414XA - Stainless Steel

# **ZGG62414WA**

Stylish one-piece hob surface for easy cleaning.

# **Specifications**

- Automatic integrated ignition, great for one handed operation
- Easy to grip side rotary controls
- 4 pureflame burners 1 rapid, 2 semi-rapid and 1 simmer
- 2 enamel pan supports
- LPG conversion kit included

# **Colour Options**

ZGG62414SA - Stainless Steel ZGG62414WA - White