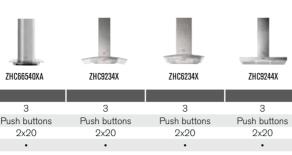

rs, from stainless steel to black and white.

Stylish stainless steel splashbacks.

#### **Specifications**

- Variable 3 speed control
- Slider controls
- 2 x halogen lights for bright illumination of the cooking area
- Synthetic grease filter with saturation indicator
- Charcoal filter optional extra (EFF57)

#### **Specifications**

- Complements our range of stainless steel ovens, hobs and hoods
- Easy to wipe clean

#### **Colour Options**

ZHT610X - Stainless steel ZHT610W - White ZHT610K - Black

#### **Colour and Dimensions Options**

EFB60X - 60cm x 70cm EFB90X - 90cm x 70cm EFB675X - 60cm x 75cm EFB975X - 90cm x 75cm EFB175X - 100cm x 75cm

For installation diagrams see page 76 For installation diagrams see page 76

72 71

For installation diagrams see page 76

# COOKING: HOODS



|                                                         | ZIIGUUJ4UAA  | Z1103Z34A    | ZIIUUZJ4A    | Z1103Z44A    |
|---------------------------------------------------------|--------------|--------------|--------------|--------------|
| SPECIFICATION                                           |              |              |              |              |
| Fan speeds                                              | 3            | 3            | 3            | 3            |
| Control type                                            | Push buttons | Push buttons | Push buttons | Push buttons |
| Hob illumination (H=halogen) (Watts)                    | 2x20         | 2x20         | 2x20         | 2x20         |
| Extraction/recirculation operation                      | •            | •