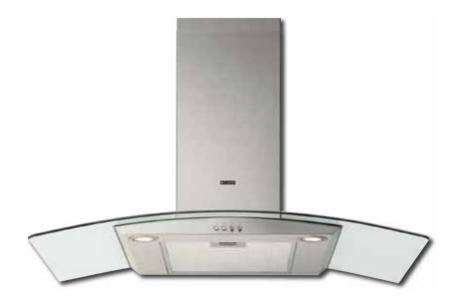

# HOODS MADE EASY.

MAKING THE RIGHT CHOICE

# What's available?

Hoods either extract or re-circulate air. There are different types depending on your design preference and the available space in your kitchen. We have a range of different sizes and styles, matching powerful performance with stunning good looks.

# Is a hood easy to maintain?

Very. Some of our hoods have washable filters that you can pop in your dishwasher. Others have saturation filters, which let you know when they need changing.

SLEEK AND MODERN