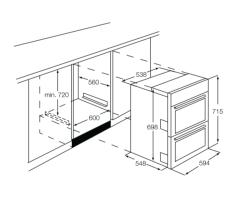

|                                                     | Z0F35702XK      | Z0F35501XK/WK   | Z0F35561XK      |
|-----------------------------------------------------|-----------------|-----------------|-----------------|
| OVEN FUNCTIONS (T=TOP, M=MAIN)                      | T/M             | T/M             | T/M             |
| Thermaflow® fan                                     | / Fan + Ring    | / Fan + Ring    | / Fan + Ring    |
| Conventional cooking                                | •/•             | •/              | •/              |
| Pizza setting                                       |                 |                 |                 |
| Defrost                                             | /•              | /•              | /•              |
| 80° Keep Warm                                       |                 |                 |                 |
| Full width grill                                    | •/•             | •/              | •/              |
| Economy grill                                       |                 |                 |                 |
| Bottom heat                                         | •/              | •/              | •/              |
| Top heat browning                                   | •/              | •/              | •/              |
| Slow Cooking                                        |                 |                 |                 |
| OVEN FEATURES                                       |                 |                 |                 |
| Oven door(s)                                        | Double          | Double          | Double          |
| Interior lights (Watts)                             | 1 /1            | 1 /1            | 1 /1            |
| Interior lights (Position)                          | Side / Back     | Back / Back     | Back / Back     |
| Digital Push Button Controls                        |                 |                 |                 |
| Retractable Controls                                | •               |                 |                 |
| Digital display                                     | • / Amber       | • / Amber       | • / Amber       |
| Compact hinge                                       | •               | •               | •               |
| Cooling fan                                         | •               | •               | •               |
| PROGRAMMER                                          |                 |                 |                 |
| Fully programmable electronic clock & minute minder | •               | •               | •               |
| CLEANING                                            |                 |                 |                 |
| Catalytic lining / liners                           | •               | •               | '               |
| Easy clean enamel interior                          |                 |                 | •               |
| Fold down grill                                     |                 |                 | •/              |
| EQUIPMENT SUPPLIED                                  |                 |                 |                 |
| Chrome grid runners                                 | Grid Runners    | Grid Runners    | Grid Runners    |
| Chrome auto-stop non-tip shelves                    | •               | •               | •               |
| Grill pan and trivet                                | •               | •               | •               |
| INTERNAL OVEN DIM. (T=TOP, M=MAIN)                  |                 |                 |                 |
| Volume (usage) (litres)                             | 40/46           | 40/46           | 40/46           |
| Height (mm)                                         | 210/246         | 210/246         | 210/246         |
| Width (mm)                                          | 439/441         | 439/441         | 439/441         |
| Depth (mm)                                          | 415/410         | 415/410         | 415/410         |
| ENERGY INFORMATION                                  |                 |                 |                 |
| Oven temperature range (°C)                         | 50-275          | 50-275          | 50-275          |
| Energy class                                        | A/A             | A/A             | A/A             |
| Cooktime standard load static (minutes)             | 52              | 52              | 52              |
| Cooktime standard load fan (minutes)                | 44/48           | NA/48           | NA/48           |
| Energy consumption static (kW/h)                    | 850/NA          | 850/NA          | 790/NA          |
| Energy consumption fan (kW/h)                       | 0,79/0,79       | NA/0,79         | NA/0,82         |
| Standby power (W)                                   | 1.3             | 0.77            | 0.77            |
| ELECTRICAL CONNECTION                               |                 |                 |                 |
| Connected load (kW)                                 | 5.2             | 4.2             | 4.2             |
| Fuse rating (A)                                     | 30              | 30              | 30              |
| Grill power (max) (kW)                              | 2350/2975       | 2350/1075       | 2350/1975       |
| Oven power (max) (kW)                               | 2300/2900       | 2300/1975       | 2300/NA         |
| APPLIANCE DIMENSIONS                                |                 |                 |                 |
| Height x Width x Depth (mm)                         | 715 x 594 x 548 | 715 x 594 x 548 | 715 x 594 x 548 |
| Net weight (Kg)                                     | 46.95           | 46.95           | 46.95           |
| APERTURE DIMENSIONS 1)                              |                 |                 |                 |
| Height x Width x Depth (mm)                         | 870 x 600 x 560 | 870 x 600 x 560 | 870 x 600 x 560 |
| PACKAGING DIMENSIONS                                |                 |                 |                 |
| Height x Width x Depth (mm)                         | 805 x 660 x 705 | 805 x 660 x 705 | 805 x 660 x 705 |
| Gross weight (Kg)                                   | 51.8            | 51.8            | 51.8            |
| SAFETY & INTERFERENCE SUPPRESSION                   |                 |                 |                 |
| Low Voltage Directive (LVD)                         | •               | •               | •               |
| Electromagnetic Compatibility (EMC)                 | •               | •               | •               |

# ZOF35702XK / ZOF35501XK/WK / ZOF35561XK