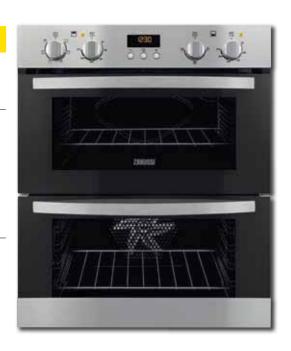

# **ZOD35702XK**

Two cavities provides you with more space and gives you the option to bake and grill at the same

Make cooking a more enjoyable part of your life with a multifunction oven, which combines the benefits of the fan and conventional oven for added flexibility.

### **Top Oven Functions**

- 5 top oven functions, including:

Bottom heat

Top heat

Conventional cooking

Economy variable grill

- 1 oven shelf

# **Main Oven Functions**

- 7 main oven functions, including:

Thermal grilling

Top heat

Bottom heat

Thermaflow® fan operated cooking

Conventional cooking

Economy variable grill