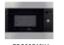

# **ZBM26542XA**

consumption saving you money.

# **Specifications**

- 7 auto cook by weight programmes and 4 auto defrost by weight programmes
- 7 auto defrost by weight programmes
- Electronic controls
- 24 hour digital clock in amber LED with auto
- Quick start function at full power in 30 second intervals
- Child lock for safety
- Audible cooking end signal
- Internal light
- Easy clean interior
- Push button door opening

# **Colour Options**

ZBM26542XA - Stainless Steel ZBM26542BA - Black

For installation diagrams see page 36

For installation diagrams see page 36

For installation diagrams see page 36