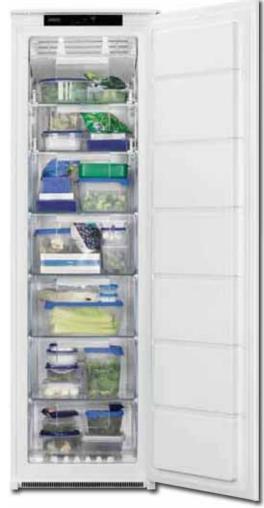

# **LARGE CAPACITY OVENS**

# How big are they inside?

Extra large. Internal capacity ranges from 70 to 74 litres, which is among the largest out there.

# Can they cook more in one go?

Yes, such as a roast chicken and a leg of lamb at the same time. Or up to three large pizzas. And with the largest baking tray (25% bigger than standard), you can also bake more at once.

# How flexible is the space?

Choose from up to five shelf positions with excellent cooking on each level.

### What about double ovens?

Two cavities provide you with more space and give you the option to bake and grill at the same time.