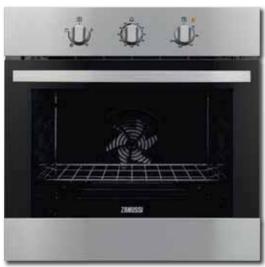

# **ZOP38903XD**

Imagine an oven that cleans itself! At the touch of a button this pyrolytic oven cleans itself, leaving behind only a fine ash, which can be simply wiped away.

Make cooking a more enjoyable part of your life with a multifunction oven, which combines the benefits of the fan and conventional oven for added flexibility.

- Extra large 74 litre oven capacity
- Fully programmable oven timer with amber LEDs
- Thermaflow® fan cooking, saving you time
- Simple push button digital controls with large
- Multifunction oven, including Pizza oven and Thermal grilling
- Fan controlled defrosting
- Full variable grill
- Fast heat-up function
- Air cooled quadruple glazed door
- 2 oven shelves
- Bright oven light
- Child lock for added safety
- Please ensure you always grill with the oven door closed for safety and economy