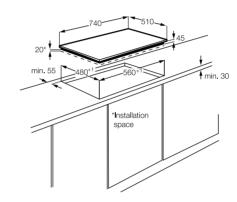

# **ZG076534BA**

For a chic contemporary look, this gas on glass hob will enhance the style of your kitchen. Ideal for stir fries, our wok burner provides maximum heat to ensure all your wok cooking is effortlessly prepared.

# **Specifications**

- Safety gas cut off using thermocouples
- 5 pureflame burners ultra rapid triple crown wok burner, 3 semi-rapid and 1 simmer burner
- Easy to reach front controls
- Automatic integrated ignition
- Easy clean ceramic surface
- 5 stylish cast iron pan supports
- LPG conversion kit included

# **Colour Options**

ZGO76534BA - Gas on glass