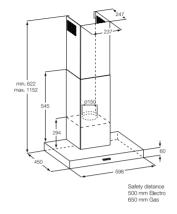

# HOODS MADE EASY.

MAKING THE RIGHT CHOICE

# What's available?

Hoods either extract or re-circulate air. There are different types depending on your design preference and the available space in your kitchen. We have a range of different sizes and styles, matching powerful performance with stunning good looks.

# Is a hood easy to maintain?

Very. Some of our hoods have washable filters that you can pop in your dishwasher. Others have saturation filters, which let you know when they need changing.

SLEEK AND MODERN