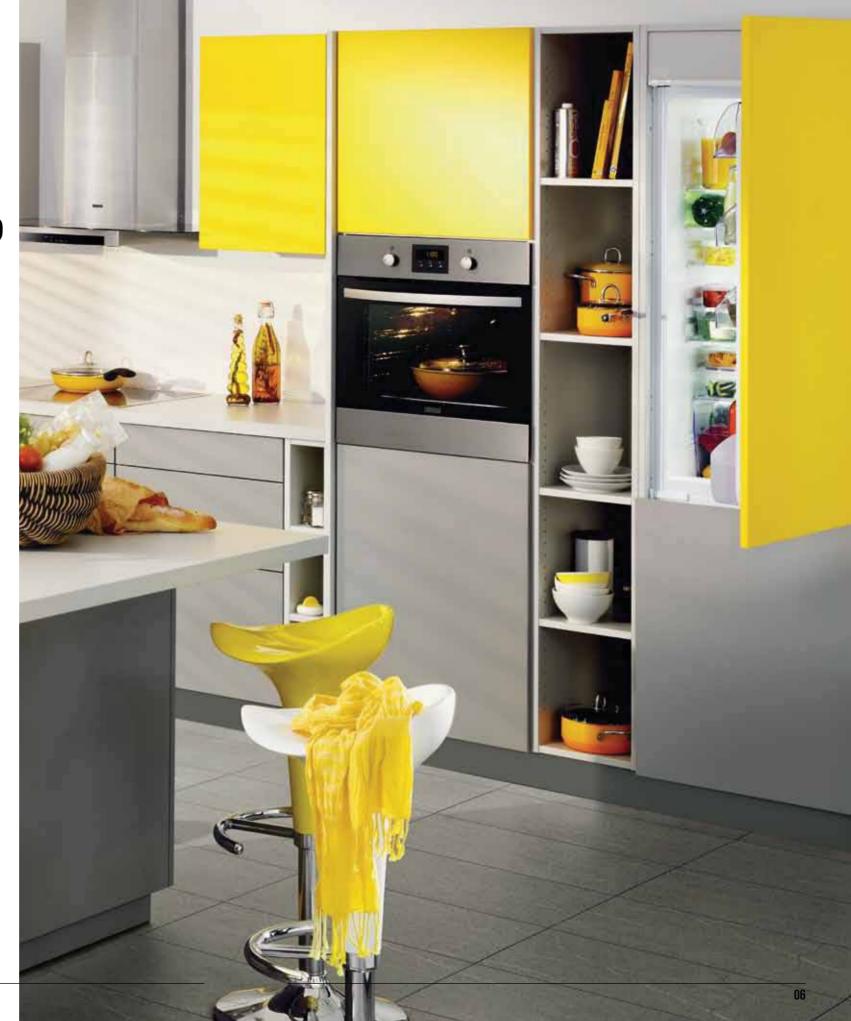

# **LARGE CAPACITY OVENS**

# How big are they inside?

Extra large. Internal capacity ranges from 70 to 74 litres, which is among the largest out there.

# Can they cook more in one go?

Yes, such as a roast chicken and a leg of lamb at the same time. Or up to three large pizzas. And with the largest baking tray (25% bigger than standard), you can also bake more at once.

# How flexible is the space?

Choose from up to five shelf positions with excellent cooking on each level.

### What about double ovens?

Two cavities provide you with more space and give you the option to bake and grill at the same time.