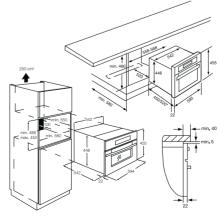

# **Colour Options**

ZOP37902XK - Stainless Steel ZOP37902BK - Black

For installation diagrams see page 36 For installation diagrams see page 36

# **Colour Options**

ZOA35502XD - Stainless Steel

For installation diagrams see page 36 For installation diagrams see page 36

**ZOB31301XK** 

Auto Cook is ideal if you want to come home to a hot meal, some of our ovens have a fully programmable timer which can cook your food and automatically switch off when you tell it too, giving you more time to relax.

# **Colour Options**

ZOB35301XK - Stainless Steel ZOB35301WK - White ZOB35301BK - Black

For installation diagrams see page 36

# **Colour Options**

ZOB31301XK - Stainless Steel ZOB31301WK - White

For installation diagrams see page 36

# **Colour Options**

ZOA35526XK - Stainless Steel left sided handle ZOA35526WK - White left sided handle

For installation diagrams see page 36 For installation diagrams see page 36

### **Colour Options**

ZOD35561XK - Stainless Steel ZOD35561WK - White

For installation diagrams see page 36 For installation diagrams see page 36

# **Colour Options**

ZOF35501XK - Stainless Steel ZOF35501WK - White

For installation diagrams see page 36 For installation diagrams see page 36

# **Colour Options**

ZOF35561XK - Stainless Steel

**COOKING** 

# **Colour Options**

ZBM26542XA - Stainless Steel ZBM26542BA - Black

For installation diagrams see page 36

For installation diagrams see page 36

For installation diagrams see page 36