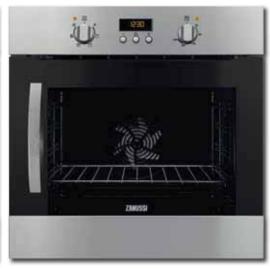

# **ZOP38903XD**

Imagine an oven that cleans itself! At the touch of a button this pyrolytic oven cleans itself, leaving behind only a fine ash, which can be simply wiped away.

Make cooking a more enjoyable part of your life with a multifunction oven, which combines the benefits of the fan and conventional oven for added flexibility.

- Extra large 74 litre oven capacity
- Fully programmable oven timer with amber LEDs
- Thermaflow® fan cooking, saving you time
- Simple push button digital controls with large
- Multifunction oven, including Pizza oven and Thermal grilling
- Fan controlled defrosting
- Full variable grill
- Fast heat-up function
- Air cooled quadruple glazed door
- 2 oven shelves
- Bright oven light
- Child lock for added safety
- Please ensure you always grill with the oven door closed for safety and economy

# **Colour Options**

ZOP38903XD - Stainless Steel