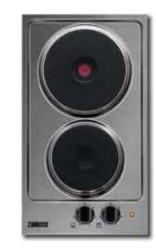

# Why choose a solid plate hob?

This type of hob is highly affordable. It can take a few minutes to reach maximum heat, but some models have red heat spots for greater cooking power. When going from a boil to a simmer, it's best to use separate plates.