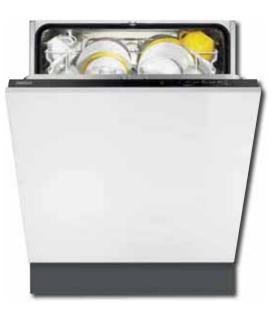

mance
- A class drying performance



### **ZDT12002FA**











The unique Quick Wash programme is perfect for people on the go. It washes all the freshly soiled crockery from an evening meal for a family of four in just 30 minutes and with a temperature of 65°C, you still get an A rated wash performance. No need to compromise on quality for time.

#### **Specifications**

- Active Drying: Gives you a better drying result by condensing the steam, leaving your dishes sparkling clean and extra dry
- Capacity: 12 place settings
- Number of programmes: 5
- Number of temperatures: 3
- Half load option
- Economy 50°C
- Normal 65°C with pre-rinse
- Fixed plate rack
- Rinse and hold
- Salt indicator
- 14.3 litres water consumption
- A class cleaning performance
- A class drying performance





# **ZDT11001FA**











The unique Quick Wash programme is perfect for people on the go. It washes all the freshly soiled crockery from an evening meal for a family of four in just 30 minutes and with a temperature of 65°C, you still get an A rated wash performance. No need to compromise on quality for time.

#### **Specifications**

- Active Drying: Gives you a better drying result by condensing the steam, leaving your dishes sparkling clean and extra dry
- Intensive programme 70°C in just 89 minutes
- Low energy consumption
- Capacity: 12 place settings
- Number of programmes: 5
- Number of temperatures: 3
- Economy 50°C
- Normal 65°C with pre-rinse
- Fixed plate rack
- Foldable cup shelves
- Rinse and hold
- Salt & rinse aid indicators
- A class energy efficiency
- A class cleanin