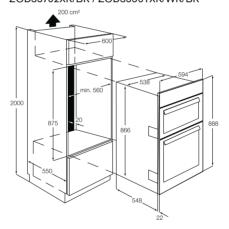

# **COOKING: DOUBLE OVENS**

Z0D35561XK/WK

|                                                              | Z0D35702XK/BK   | Z0D35561XK/WK   |
|--------------------------------------------------------------|-----------------|-----------------|
| OVEN FUNCTIONS (T=TOP, M=MAIN)                               | T/M             | T/M             |
| Thermaflow® fan                                              | / Fan + Ring    | / Fan + Ring    |
| Conventional cooking                                         | •/•             | •/              |
| Pizza setting                                                |                 |                 |
| Defrost                                                      | /•              | /•              |
| 80° Keep Warm                                                |                 |                 |
| Full width grill                                             | •/•             | •/              |
| Economy grill                                                |                 | •/              |
| Bottom heat                                                  | •/•             | •/              |
| Top heat browning                                            | •/              | •/              |
| Slow Cooking                                                 |                 |                 |
| OVEN FEATURES                                                |                 |                 |
| Oven door(s)                                                 | Double          | Double          |
| Interior lights (Watts)                                      | 1 /1            | 1 /1            |
| Interior lights (Position)                                   | Back / Back     | Back / Back     |
| Digital Push Button Controls                                 | Buon, Buon      | Baon, Baon      |
| Retractable Controls                                         | •               |                 |
| Digital display                                              | • / Amber       | • / Amber       |
| Drop down door                                               | • Ambei         | / Allibei       |
| Cooling fan                                                  |                 |                 |
| PROGRAMMER                                                   |                 |                 |
|                                                              |                 | •               |
| Fully programmable electronic clock & minute minder CLEANING |                 | •               |
|                                                              | ·               |                 |
| Catalytic lining / liners                                    | •               |                 |
| Easy clean enamel interior                                   |                 | •/              |
| Fold down grill                                              |                 | •/              |
| EQUIPMENT SUPPLIED                                           | CHR             | Grid Runners    |
| Runner type                                                  | Grid Runners    | Gria Runners    |
| Auto-stop shelves                                            | •               | •               |
| Grill pan and trivet                                         | ·               | •               |
| INTERNAL OVEN DIM. (T=TOP, M=MAIN)                           | 40.400          | 10.100          |
| Volume (usage) (litres)                                      | 43/68           | 43/68           |
| Height (mm)                                                  | 212/368         | 212/328         |
| Width (mm)                                                   | 440/435         | 440/435         |
| Depth (mm)                                                   | 448/409         | 448/409         |
| ENERGY INFORMATION                                           |                 |                 |
| Oven temperature range (°C)                                  | 50-275          | 50-275          |
| Energy class                                                 | A/A             | A/A             |
| Cooktime standard load static (minutes)                      | 52/49           | 52              |
| Cooktime standard load fan (minutes)                         | NA/44           | NA/44           |
| Energy consumption static (kW/h)                             | 0.79/0.88       | 790/NA          |
| Energy consumption fan (kW/h)                                | NA/790          | NA/790          |
| Standby power (W)                                            | 1.3             | 1.3             |
| ELECTRICAL CONNECTION                                        |                 |                 |
| Connected load (kW)                                          | 5.2             | 4.2             |
| Fuse rating (A)                                              | 30              | 30              |
| Oven power (max) (kW)                                        | 2350/2975       | 2350/1975       |
| Grill power (max) (kW)                                       | 2300/2900       | 2300/NA         |
| APPLIANCE DIMENSIONS                                         |                 |                 |
| Height x Width x Depth (mm)                                  | 888 x 594 x 548 | 888 x 594 x 548 |
| Net weight (Kg)                                              | 51.5            | 50.45           |
| APERTURE DIMENSIONS 1)                                       |                 |                 |
| Height x Width x Depth (mm)                                  | 875 x 560 x 550 | 875 x 560 x 550 |
| PACKAGING DIMENSIONS                                         |                 |                 |
| Height x Width x Depth (mm)                                  | 965 x 660 x 705 | 965 x 660 x 705 |
| Gross weight (Kg)                                            | 56.9            | 55.55           |
| SAFETY & INTERFERENCE SUPPRESSION                            |                 |                 |
| Low Voltage Directive (LVD)                                  | ·               | •               |
| Electromagnetic Compatibility (EMC)                          | •               | •               |
| LITERATURE SUPPLIED                                          |                 |                 |
|                                                              |                 |                 |

# ZOD35702XK/BK / ZOD35561XK/WK/BK