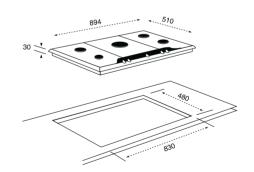

# **COOKING: GAS HOBS**

|   | ш | 1    |
|---|---|------|
| 1 |   |      |
| 1 | 1 | ELE: |

| - 211115-2        | LAITE A           |                   |                   | • •               |
|-------------------|-------------------|-------------------|-------------------|-------------------|
| ZGG76524XA        | ZGG66424XA/BA     | ZGG75524XA        | ZGG65414XA        | ZGG62414XA/WA     |
| 4                 | 4                 | 5                 | 4                 | 4                 |
| Integrated        | Integrated        | Integrated        | Integrated        | Integrated        |
| Front Middle      | Front Middle      | Front Middle      | Front Middle      | Right             |
| Rotary            | Rotary            | Rotary            | Rotary            | Rotary            |
| •                 | •                 | •                 | ·                 | ·                 |
| •                 | •                 | •                 | •                 | •                 |
| 3                 | 2                 |                   |                   |                   |
|                   |                   | 3                 | 2                 | 2                 |
| Flat              | Flat              | Flat              | Flat              | Flat              |
|                   |                   |                   |                   |                   |
| Semi Rapid        | Semi Rapid        | Semi Rapid Burner | Semi Rapid        | Rapid             |
| 2.0               | 2.0               | 2.0               | 2.0               | 3.0               |
| 70                | 70                | 70                | 70                | 100               |
| Auxiliary         | Auxiliary         | Auxiliary         | Auxiliary         | Auxiliary         |
| 1.0               | 1.0               | 1.0               | 1.0               | 1.0               |
| 54                | 54                | 54                | 54                | 54                |
| Triple Crown      |                   | Triple Crown      |                   |                   |
| 4.0               |                   | 4                 |                   |                   |
| 122               |                   | 122               |                   |                   |
| Semi Rapid<br>2.0 |
| 70                | 70                | 70                | 70                | 70                |
| Rapid             | Triple Crown      | Rapid             | Rapid             | Semi Rapid        |
| 3.0               | 4.0               | 3.0               | 3.0               | 2.0               |
| 100               | 122               | 100               | 100               | 70                |
| 12                | 9                 | 12                | 8                 | 8                 |
| 744               | 594               | 744               | 594               | 580               |
| 510               | 510               | 510               | 510               | 500               |
| 14.6              | 12.1              | 10.1              | 8.1               | 7.2               |
| 500               | 500               | 500               | 500               | 550               |
| 560<br>480        | 560               | 560               | 560<br>480        | 550               |
| 460               | 480               | 480               | 460               | 470               |
| 170               | 170               | 170               | 170               | 120               |
| 880               | 680               | 880               | 680               | 680               |
| 620               | 620               | 620               | 620               | 620               |
|                   |                   |                   |                   |                   |
| •                 |                   | ·                 | •                 | •                 |
| •                 | •                 | •                 | •                 | •                 |
|                   |                   |                   |                   |                   |