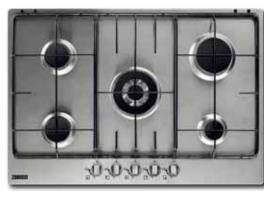

# **GAS HOBS**

# Why choose a gas hob?

Cooking with gas is immediate, visible and gives you maximum control.

### Is it safe?

Yes. Pots and pans rest firmly on our specially designed supports, all our hobs have automatic ignition and, if the flame goes out, the gas cuts out.

### How flexible is it?

Our gas hobs are configured to give you an ideal range of cooking options. Look out for such features as the triple-crown gas burner, ideal for wok cooking and creating large dishes in one go.