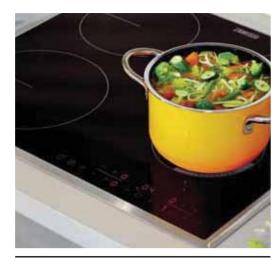

# HOBS MADE EASY.

MODERN AND ULTRA FAST

### How does induction work?

Induction cooking creates a magnetic field, only heating what needs to be heated, the base of your pan.

### Is it safe and convenient?

Completely. The area around the pan stays cool and is safe to touch. And spills aren't baked on to the surface, making cleaning easy.

# Can it heat food quickly?

Cooking is nearly twice as fast as using gas. Go from simmering to boiling in an instant. And by heating the base of a pan, there's almost no wasted energy. In fact, induction hob cooking is more efficient than any other electric option - saving up to 30% on bills.