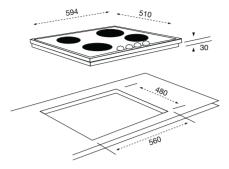

# **COOKING: SINGLE OVENS**

| ZOA35502XD       | ZOB35301XK/WK/BK | ZOB31301XK/WK    | ZOA35525XK       | ZOA35526XK       |
|------------------|------------------|------------------|------------------|------------------|
|                  |                  | ·                |                  |                  |
| •                | •                | •                | •                | •                |
|                  |                  |                  |                  |                  |
| •                |                  | •                |                  |                  |
| •                | •                | •                | •                | •                |
|                  |                  |                  | •                | •                |
| •                |                  |                  |                  |                  |
|                  |                  |                  |                  |                  |
|                  |                  |                  |                  |                  |
| Double<br>1 x 40 | Double<br>1 x 40 | Double<br>1 x 40 | Double<br>1 x 15 | Double<br>1 x 15 |
| Back + Side      |
|                  |                  |                  |                  |                  |
| •                |                  |                  |                  |                  |
|                  | •                | •                | •                | •                |
| •                | •                |                  |                  |                  |
|                  |                  | •                | •                |                  |
| •                | •                | •                | •                | •                |
| •                | •                | •                | •                | •                |
|                  |                  | •                |                  |                  |
|                  | •                |                  |                  | •                |
|                  |                  |                  |                  |                  |
| •                |                  |                  | •                | •                |
|                  | •                | •                |                  |                  |
|                  |                  |                  | •                | •                |
| S.TRUN2FE        |                  |                  | S.TRUN2FE        | S.TRUN2FE        |
| •                | Stamped<br>•     | Stamped<br>•     | •                | •                |
|                  |                  |                  |                  |                  |
| 74               | 70               | 70               | 60               | 60               |
| 357<br>480       | 357<br>451       | 357<br>451       | 328<br>437       | 328<br>437       |
| 416              | 416              | 416              | 401              | 401              |
| E0.0E0           | E0.0E0           | E0.050           | E0.0E0           | E0.0E0           |
| 50-250<br>A-10%  | 50-250<br>A-10%  | 50-250<br>A-10%  | 50-250<br>A-10%  | 50-250<br>A-10%  |
|                  |                  | 43               | 43               | 43               |
| 0.89             | 0.89             | 0.89             | 41<br>0.79       | 41<br>0.79       |
| 0.88             | 0.88             | 0.88             | 0.79             | 0.79             |
| 0.0              | 0.5              | 2.5              | 0.5              | 0.5              |
| 2.8<br>13        | 2.5<br>13        | 2.5              | 2.5<br>13        | 2.5<br>13        |
| 2780/1700        | 2480/1700        | 2480/1700        | 2500/2450        | 2500/2450        |
| 589 x 594 x 568  | 589 x 594 x 568  | 589 x 594 x 568  | 590 x 594 x 560  | 590 x 594 x 560  |
| 32.8             | 30.6             | 29.8             | 31.8             | 31.8             |
| 000              | 000 500 500      | 000 500 500      | 000 500 500      | 000 555 555      |
| 600 x 560 x 550  |
| 660 x 630 x 670  |
| 34.2             | 32               | 31.2             | 33.3<br>I        | 33.3             |
| •                |                  | •                | •                | •                |
| •                | •                | •                | •                | •                |
|                  |                  | •                | •                |                  |