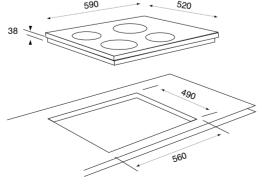

# **COOKING: SINGLE OVENS**

| ZOA35502XD       | ZOB35301XK/WK/BK | ZOB31301XK/WK    | ZOA35525XK       | ZOA35526XK       |
|------------------|------------------|------------------|------------------|------------------|
|                  |                  | ·                |                  |                  |
| •                | •                | •                | •                | •                |
|                  |                  |                  |                  |                  |
| •                |                  | •                |                  |                  |
| •                | •                | •                | •                | •                |
|                  |                  |                  | •                | •                |
| •                |                  |                  |                  |                  |
|                  |                  |                  |                  |                  |
|                  |                  |                  |                  |                  |
| Double<br>1 x 40 | Double<br>1 x 40 | Double<br>1 x 40 | Double<br>1 x 15 | Double<br>1 x 15 |
| Back + Side      |
|                  |                  |                  |                  |                  |
| •                |                  |                  |                  |                  |
|                  | •                | •                | •                | •                |
| •                | •                |                  |                  |                  |
|                  |                  | •                | •                |                  |
| •                | •                | •                | •                | •                |
| •                | •                | •                | •                | •                |
|                  |                  | •                |                  |                  |
|                  | •                |                  |                  | •                |
|                  |                  |                  |                  |                  |
| •                |                  |                  | •                | •                |
|                  | •                | •                |                  |                  |
|                  |                  |                  | •                | •                |
| S.TRUN2FE        |                  |                  | S.TRUN2FE        | S.TRUN2FE        |
| •                | Stamped<br>•     | Stamped<br>•     | •                | •                |
|                  |                  |                  |                  |                  |
| 74               | 70               | 70               | 60               | 60               |
| 357<br>480       | 357<br>451       | 357<br>451       | 328<br>437       | 328<br>437       |
| 416              | 416              | 416              | 401              | 401              |
| E0.0E0           | E0.0E0           | E0.050           | E0.0E0           | E0.0E0           |
| 50-250<br>A-10%  | 50-250<br>A-10%  | 50-250<br>A-10%  | 50-250<br>A-10%  | 50-250<br>A-10%  |
|                  |                  | 43               | 43               | 43               |
| 0.89             | 0.89             | 0.89             | 41<br>0.79       | 41<br>0.79       |
| 0.88             | 0.88             | 0.88             | 0.79             | 0.79             |
| 0.0              | 0.5              | 2.5              | 0.5              | 0.5              |
| 2.8<br>13        | 2.5<br>13        | 2.5              | 2.5<br>13        | 2.5<br>13        |
| 2780/1700        | 2480/1700        | 2480/1700        | 2500/2450        | 2500/2450        |
| 589 x 594 x 568  | 589 x 594 x 568  | 589 x 594 x 568  | 590 x 594 x 560  | 590 x 594 x 560  |
| 32.8             | 30.6             | 29.8             | 31.8             | 31.8             |
| 000              | 000 500 500      | 000 500 500      | 000 500 500      | 000 555 555      |
| 600 x 560 x 550  |
| 660 x 630 x 670  |
| 34.2             | 32               | 31.2             | 33.3<br>I        | 33.3             |
| •                |                  | •                | •                | •                |
| •                | •                | •                | •                | •                |
|                  |                  | •                | •                |                  |