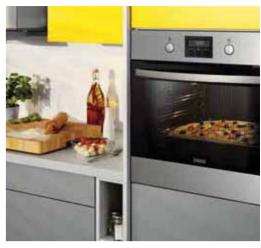

# OVENS MADE EASY.

# **LARGE CAPACITY OVENS**

# How big are they inside?

Extra large. Internal capacity ranges from 70 to 74 litres, which is among the largest out there.

# Can they cook more in one go?

Yes, such as a roast chicken and a leg of lamb at the same time. Or up to three large pizzas. And with the largest baking tray (25% bigger than standard), you can also bake more at once.

# How flexible is the space?

Choose from up to five shelf positions with excellent cooking on each level.