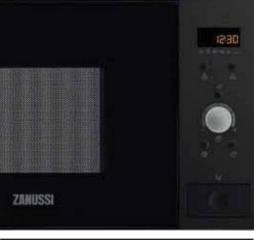

# **ZBM26542XA**

consumption saving you money.

# **Specifications**

- 7 auto cook by weight programmes and 4 auto defrost by weight programmes
- 7 auto defrost by weight programmes
- Electronic controls
- 24 hour digital clock in amber LED with auto
- Quick start function at full power in 30 second intervals
- Child lock for safety
- Audible cooking end signal
- Internal light
- Easy clean interior
- Push button door opening

# **Colour Options**

ZBM26542XA - Stainless Steel ZBM26542BA - Black

For installation diagrams see page 36

For installation diagrams see page 36

For installation diagrams see page 36