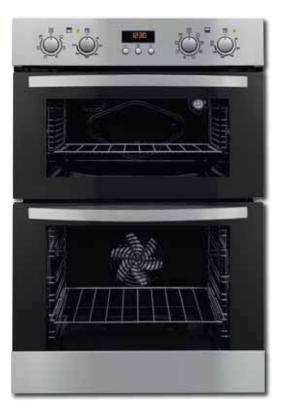

### What about double ovens?

Two cavities provide you with more space and give you the option to bake and grill at the same time.

# **ZOD35702XK**

Two cavities provides you with more space and gives you the option to bake and grill at the same

Make cooking a more enjoyable part of your life with a multifunction oven, which combines the benefits of the fan and conventional oven for added flexibility.