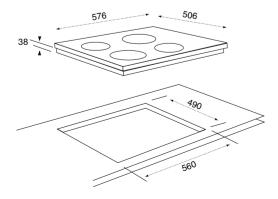

# COOKING: HOBS

|                                         | ZEI6640XBA  | ZEI6840FBA  | ZEI6240FBA  | ZEV6646XBA  | ZEV6240FBA  |
|-----------------------------------------|-------------|-------------|-------------|-------------|-------------|
| HOB FEATURES                            |             |             |             |             |             |
| Number of cooking zones                 | 4           | 4           | 4           | 4           | 4           |
| Control position                        | Front Right |
| Control type                            | Touch       | Touch       | Touch       | Touch       | Touch       |
| Residual heat/Hob on indicator          | •           | •           | •           | •           | •           |
| Electronic timer                        |             |             |             | •           |             |
| Child lock                              | •           | •           |             | •           |             |
| Auto cut-off                            |             |             |             |             |             |
| No of booster zones                     |             | 4           |             |             |             |
| Automatic heat up                       |             | •           |             | •           |             |
| Pot sensors                             |             |             |             |             |             |
| Pan support                             |             |             |             |             |             |
| ZONE SPECIFICATION                      |             |             |             |             |             |
| Front left spec 2)                      | Induction   | Induction   | Induction   | Dual Zone   | Ceramic     |
| Front left rating 3) (kW)               | 2.3 / 3.7   | 2.8         | 2.3         | 0.75 / 2.2  | 2.3         |
| Front left diameter (mm)                | 210         | 280         | 210         | 210         | 210         |
| Front right spec 2)                     | Induction   | Induction   | Induction   | Ceramic     | Ceramic     |
| Front right rating 3) (kW)              | 1.4 / 2.5   | 1.8         | 1.4         | 1.2         | 1.2         |
| Front right diameter (mm)               | 145         | 145         | 145         | 145         | 145         |
| Rear left spec 2)                       | Induction   | Induction   | Induction   | Ceramic     | Ceramic     |
| Rear left rating 3) (kW)                | 1.8         | 1.2         | 1.4         | 1.2         | 1.2         |
| Rear left diameter (mm)                 | 180         | 145         | 145         | 145         | 145         |
| Rear right spec 2)                      | Induction   | 140         | Induction   | Dual Zone   | Ceramic     |
| Rear right rating 3) (kW)               | 1.8         |             | 1.8         | 1.5 / 2.4   | 1.8         |
| Rear right diameter (mm)                | 180         |             | 180         | 170 / 265   | 180         |
| Rear spec 2)                            | 100         |             | 100         | 1707 200    | 100         |
| Rear rating 3) (kW)                     |             |             |             |             |             |
| Rear diameter (mm)                      |             |             |             |             |             |
| Front spec 2)                           |             |             |             |             |             |
| Front rating 3) (kW)                    |             |             |             |             |             |
| Front diameter (mm)                     |             |             |             |             |             |
| ELECTRICAL CONNECTION                   |             |             |             |             |             |
| Total rating (max) (kW)                 | 7.4         | 3           | 6.9         | 7           | 6.4         |
| Fuse rating (A)                         |             |             | 0.0         | •           | 0           |
| APPLIANCE DIMENSIONS                    |             |             |             |             |             |
| Height (above worktop) (mm)             |             | 55          |             |             |             |
| Width (mm)                              | 576         | 590         | 590         | 576         | 590         |
| Depth (mm)                              | 506         | 520         | 520         | 506         | 520         |
| Net Weight (Kg)                         | 10.9        | 10.8        | 10          | 7.74        | 7.9         |
| APERTURE DIMENSIONS 1)                  |             |             |             |             |             |
| Height (mm)                             |             | 38          |             |             |             |
| Width (mm)                              | 560         | 560         | 560         | 560         | 560         |
| Depth (mm)                              | 490         | 490         | 490         | 490         | 490         |
| PACKAGING DIMENSIONS                    |             |             |             |             |             |
| Height (mm)                             | 118         | 108         | 108         | 118         | 108         |
| Width (mm)                              | 678         | 678         | 678         | 678         | 678         |
| Depth (mm)                              | 600         | 600         | 600         | 600         | 600         |
| Gross weight (Kg)                       |             | 11.5        |             |             |             |
| SAFETY AND INTERFERENCE SUPPRESSION     |             |             |             |             |             |
| Low Voltage Directive (LVD)             | •           | •           | •           | •           | •           |
| Electromagnetic Compatability (EMC)     | <u> </u>    | · · ·       | •           | •           | •           |
| LITERATURE SUPPLIED                     |             |             |             |             |             |
| Operation and installation instructions | •           | •           | •           | •           | •           |
|                                         |             |             |             |             |             |