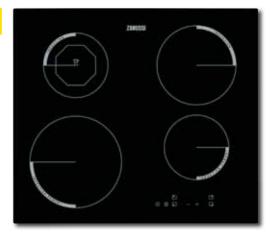

# ZEI6640XBA

Imagine a hob that boils quicker than gas using the latest innovation. Induction hobs use clever technology to heat the food and not the hob - the fastest and most responsive cooking whether you're melting chocolate or cooking pasta, giving you more time to enjoy your food.

# **Specifications**

- Electronic touch controls with digital displays make selection easier and offer a larger choice of power levels and control
- Instant-response hob
- Timer with auto switch-off
- Wipe clean ceramic hob surface
- 9 power levels with red digital display
- 4 induction zones
- Automatic heat up
- Booster setting
- Residual heat indicators
- 99 minute timer with acoustic signal
- Child safety control lock
- Auto safety switch off

# **Colour Options**

ZEI6640XBA - Stainless Steel frame