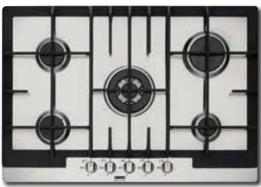

# **GAS HOBS**

# Why choose a gas hob?

Cooking with gas is immediate, visible and gives you maximum control.

### Is it safe?

Yes. Pots and pans rest firmly on our specially designed supports, all our hobs have automatic ignition and, if the flame goes out, the gas cuts out.

### How flexible is it?

Our gas hobs are configured to give you an ideal range of cooking options. Look out for such features as the triple-crown gas burner, ideal for wok cooking and creating large dishes in one go.