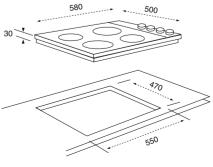

# **COOKING: SINGLE OVENS**

| ZOA35502XD       | ZOB35301XK/WK/BK | ZOB31301XK/WK    | ZOA35525XK       | ZOA35526XK       |
|------------------|------------------|------------------|------------------|------------------|
|                  |                  | ·                |                  |                  |
| •                | •                | •                | •                | •                |
|                  |                  |                  |                  |                  |
| •                |                  | •                |                  |                  |
| •                | •                | •                | •                | •                |
|                  |                  |                  | •                | •                |
| •                |                  |                  |                  |                  |
|                  |                  |                  |                  |                  |
|                  |                  |                  |                  |                  |
| Double<br>1 x 40 | Double<br>1 x 40 | Double<br>1 x 40 | Double<br>1 x 15 | Double<br>1 x 15 |
| Back + Side      |
|                  |                  |                  |                  |                  |
| •                |                  |                  |                  |                  |
|                  | •                | •                | •                | •                |
| •                | •                |                  |                  |                  |
|                  |                  | •                | •                |                  |
| •                | •                | •                | •                | •                |
| •                | •                | •                | •                | •                |
|                  |                  | •                |                  |                  |
|                  | •                |                  |                  | •                |
|                  |                  |                  |                  |                  |
| •                |                  |                  | •                | •                |
|                  | •                | •                |                  |                  |
|                  |                  |                  | •                | •                |
| S.TRUN2FE        |                  |                  | S.TRUN2FE        | S.TRUN2FE        |
| •                | Stamped<br>•     | Stamped<br>•     | •                | •                |
|                  |                  |                  |                  |                  |
| 74               | 70               | 70               | 60               | 60               |
| 357<br>480       | 357<br>451       | 357<br>451       | 328<br>437       | 328<br>437       |
| 416              | 416              | 416              | 401              | 401              |
| E0.0E0           | E0.0E0           | E0.050           | E0.0E0           | E0.0E0           |
| 50-250<br>A-10%  | 50-250<br>A-10%  | 50-250<br>A-10%  | 50-250<br>A-10%  | 50-250<br>A-10%  |
|                  |                  | 43               | 43               | 43               |
| 0.89             | 0.89             | 0.89             | 41<br>0.79       | 41<br>0.79       |
| 0.88             | 0.88             | 0.88             | 0.79             | 0.79             |
| 0.0              | 0.5              | 2.5              | 0.5              | 0.5              |
| 2.8<br>13        | 2.5<br>13        | 2.5              | 2.5<br>13        | 2.5<br>13        |
| 2780/1700        | 2480/1700        | 2480/1700        | 2500/2450        | 2500/2450        |
| 589 x 594 x 568  | 589 x 594 x 568  | 589 x 594 x 568  | 590 x 594 x 560  | 590 x 594 x 560  |
| 32.8             | 30.6             | 29.8             | 31.8             | 31.8             |
| 000              | 000 500 500      | 000 500 500      | 000 500 500      | 000 555 555      |
| 600 x 560 x 550  |
| 660 x 630 x 670  |
| 34.2             | 32               | 31.2             | 33.3<br>I        | 33.3             |
| •                |                  | •                | •                | •                |
| •                | •                | •                | •                | •                |
|                  |                  | •                | •                |                  |