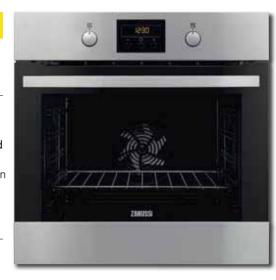

# **ZOP37902XK**

Imagine an oven that cleans itself! At the touch of a button this pyrolytic oven cleans itself, leaving behind only a fine ash, which can be simply wiped away.

The temperature of the door and frame on this oven always stay safely low.

# **Specifications**

- Extra large 74 litre oven capacity
- Fully programmable oven timer with amber LEDs
- Thermaflow® fan cooking, saving you time
- Multifunction oven, including Pizza oven and Thermal grilling
- Fan controlled defrosting
- Full variable grill
- 2 oven shelves
- Bright oven light
- Air cooled triple glazed door
- Please ensure you always grill with the oven door closed for safety and economy