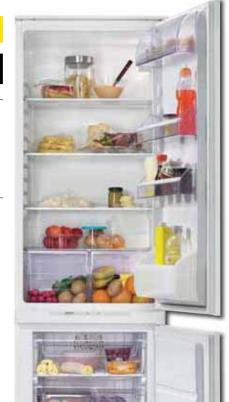

# **Main Oven Functions**

- 2 main oven functions: Thermaflow® fan operated cooking Defrost
- Full width grill/meat pan
- 2 oven shelves
- Please ensure you always grill with the oven door closed for safety and economy

# **Top Oven Functions**

- 7 top oven features: Conventional cooking Economy variable grilling Bottom heat
- Top heat - 1 oven shelf

# **ZOF35501XK**

Thermaflow® fan cooking ensures no transfer of flavour from one dish to another. Lower cooking temperatures and shorter cooking times, help you save time and money.

Two cavities provides you with more space and gives you the option to bake and grill at the same time.

### **Top Oven Functions**

- 5 top oven features, including: Economy variable grill Conventional cooking Bottom heat
- Top heat
- 1 oven shelf