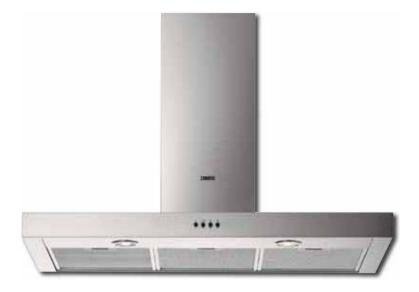

# HOODS MADE EASY.

MAKING THE RIGHT CHOICE

# What's available?

Hoods either extract or re-circulate air. There are different types depending on your design preference and the available space in your kitchen. We have a range of different sizes and styles, matching powerful performance with stunning good looks.

# Is a hood easy to maintain?

Very. Some of our hoods have washable filters that you can pop in your dishwasher. Others have saturation filters, which let you know when they need changing.

SLEEK AND MODERN