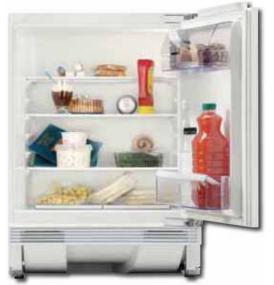

# **ZOF35501XK**

Thermaflow® fan cooking ensures no transfer of flavour from one dish to another. Lower cooking temperatures and shorter cooking times, help you save time and money.

Two cavities provides you with more space and gives you the option to bake and grill at the same time.

# **Specifications**

- Heat activated catalytic liners, a great help with cleaning
- Rotary oven controls
- Fully programmable timer with amber LEDs
- Air cooled double glazed door

### **Top Oven Functions**

- 5 top oven features, including: Economy variable grill Conventional cooking Bottom heat
- Top heat
- 1 oven shelf

### **Main Oven Functions**

- 2 main oven functions Thermaflow® fan operated cooking Defrost
- Full width grill/meat pan
- 2 oven shelves
- Please ensure you always grill with the oven door closed for safety and economy

# **Colour Options**

ZOF35501XK - Stainless Steel ZOF35501WK - White

For installation diagrams see page 36 For installation diagrams see page 36