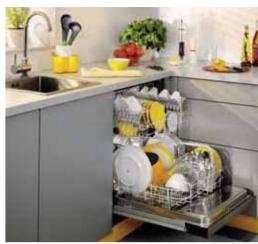

# 99

| Full Size Dishwashers | 105 |
|-----------------------|-----|
| Slim Dishwashers      | 108 |
| Compact Dishwashers   | 110 |
| How they compare      | 111 |
|                       |     |

| Vashing Machines | 12  |
|------------------|-----|
| Vasher Dryers    | 129 |
| low they compare | 123 |