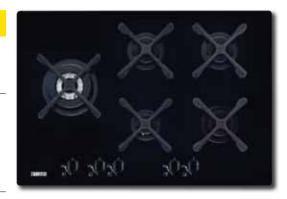

# **GAS HOBS**

# Why choose a gas hob?

Cooking with gas is immediate, visible and gives you maximum control.

### Is it safe?

Yes. Pots and pans rest firmly on our specially designed supports, all our hobs have automatic ignition and, if the flame goes out, the gas cuts out.

### How flexible is it?

Our gas hobs are configured to give you an ideal range of cooking options. Look out for such features as the triple-crown gas burner, ideal for wok cooking and creating large dishes in one go.