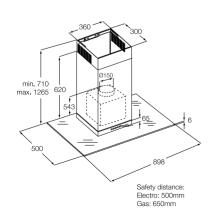

# HOODS MADE EASY.

MAKING THE RIGHT CHOICE

# What's available?

Hoods either extract or re-circulate air. There are different types depending on your design preference and the available space in your kitchen. We have a range of different sizes and styles, matching powerful performance with stunning good looks.

# Is a hood easy to maintain?

Very. Some of our hoods have washable filters that you can pop in your dishwasher. Others have saturation filters, which let you know when they need changing.

SLEEK AND MODERN